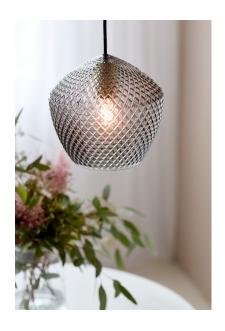

Area: Indoor

Orbiform oozes of exclusivity and glamor. The series combines brushed brass with a pentagon-shaped glass dome adorned with a beautiful diamond pattern that enhances the luster of the glass and provides a unique light effect in the room. The beautiful glass gives associations to the period with crystal interior, which now again has become a popular decor element.