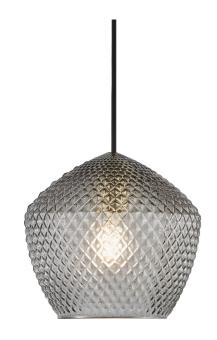

## nordlux®

Height (cm): 21.5 Width (cm): 23

23

Shade diameter (cm): 23

## Orbiform

Item number: 2010673047 EAN: 5704924001536

Packaging unit 3 Material: Glass/Metal IP20, Class 2 (Double isolated), 230V

Cord: 200 cm, Black textile cable Can the cable be replaced? No

E27, Max. 40W, Light source not included

Area: Indoor

Orbiform oozes of exclusivity and glamor. The series combines brushed brass with a pentagon-shaped glass dome adorned with a beautiful diamond pattern that enhances the luster of the glass and provides a unique light effect in the room. The beautiful glass gives associations to the period with crystal interior, which now again has become a popular decor element.