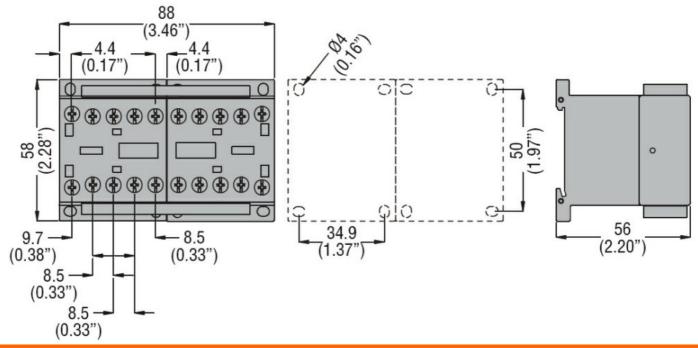

## CHANGEOVER ASSEMBLY, AC COIL, BUILT-IN INTERLOCK ONLY, 20A AC1 IN AC. COIL VOLTAGE 230VAC 50/60HZ

| Product designation  Product type designation |              |    | Changeover contactor assemblies BGC09 |
|-----------------------------------------------|--------------|----|---------------------------------------|
| Electrical features                           |              |    |                                       |
| Maximum operating current (≤440V)             |              | Α  | 20                                    |
| Contact characteristics                       |              |    |                                       |
| Operational current le                        |              |    |                                       |
|                                               | AC-1 (≤40°C) | Α  | 20                                    |
|                                               | AC-1 (≤55°C) | Α  | 18                                    |
|                                               | AC-1 (≤60°C) | Α  | 15                                    |
| Rated operational power AC-1 (T≤40°C)         |              |    |                                       |
|                                               | 230V         | kW | 8                                     |
|                                               | 400V         | kW | 14                                    |
|                                               | 500V         | kW | 16                                    |
|                                               | 690V         | kW | 22                                    |
| UL technical data                             |              |    |                                       |
| UL/CSA General Use                            |              | Α  | 20                                    |
| Mechanical features                           |              |    |                                       |
| Terminals type                                |              |    | Clamp screw                           |
| Weight                                        |              | g  | 365                                   |
| Dimensions                                    |              |    |                                       |