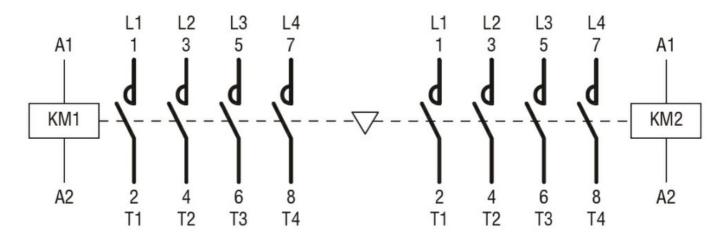

Wiring diagrams

CHANGEOVER ASSEMBLY, AC COIL, BUILT-IN INTERLOCK ONLY, 20A AC1 IN AC. COIL VOLTAGE 230VAC 50/60HZ