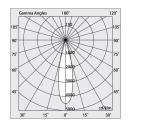

### Tech data

Luminaire input power: 28W Luminaire luminouse flux: 1900lm IP: 20 Insulation class: I Supply voltage: 220-240V 50/60Hz SELV: Sì

#### Source

Light source: LED Source power: 24W Colour temperature: 3000K CRI: >90 Colour tolerance: 2 Step MacAdam LED lifespan: 50000h L80 B20