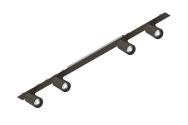

# P-30 STRIP LED

105887.20

Use: Indoor Type of installation: RECESSED INTO PLASTERBOARD, SUSPENDED, CEILING MOUNTED Emission: ADJUSTABLE Optics: SPOT Beam: 20° Colour: CAFFE Dimming: ON/OFF Emergency: NO L: 800mm A: 31mm Made in: ITALY Warranty: 5 years