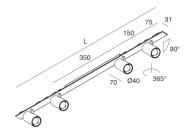

# P-30 STRIP LED

105887.20

Use: Indoor Type of installation: RECESSED INTO PLASTERBOARD, SUSPENDED, CEILING MOUNTED Emission: ADJUSTABLE Optics: SPOT Beam: 20° Colour: CAFFE Dimming: ON/OFF Emergency: NO L: 800mm A: 31mm Made in: ITALY Warranty: 5 years