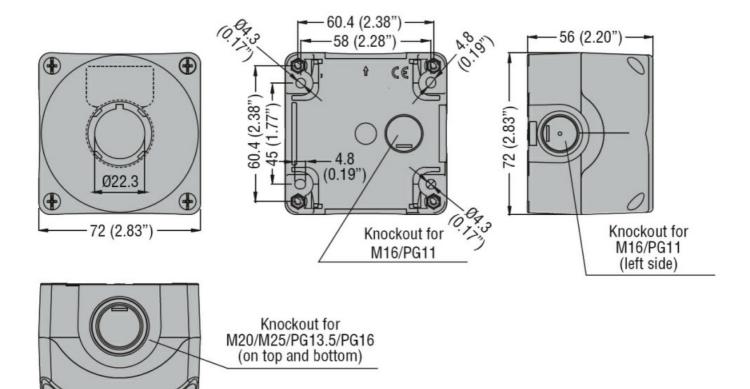

## YELLOW CONTROL STATION LPZP1A5 COMPLETE WITH MUSHROOM PUSHBUTTON TURN-TO-RELEASE LPCB6344 1NC **ENERGY AND AUTOMATION**

| Product designation      |                       |     |    | Yellow control station LPZP1A5 complete with mushroom pushbutton turnto-release LPCB6344 1NC |
|--------------------------|-----------------------|-----|----|----------------------------------------------------------------------------------------------|
| Product type designati   |                       |     |    | LPZP1B5602                                                                                   |
| General characteristics  | S                     |     |    |                                                                                              |
| Colour                   |                       |     |    | Yellow                                                                                       |
| Type of positions        |                       |     |    | Mushroom head pushbutton                                                                     |
| Material                 |                       |     |    | Polycarbonate                                                                                |
| IEC degree of protection |                       |     |    | IP66, IP67,<br>IP69K                                                                         |
| Ambient conditions       |                       |     |    |                                                                                              |
| Temperature              |                       |     |    |                                                                                              |
|                          | Operating temperature |     |    |                                                                                              |
|                          |                       | min | °C | -25                                                                                          |
|                          |                       | max | °C | +70                                                                                          |
|                          | Storage temperature   |     |    |                                                                                              |
|                          |                       | min | °C | -40                                                                                          |
|                          |                       | max | °C | +85                                                                                          |
| Dimensions               |                       |     |    |                                                                                              |