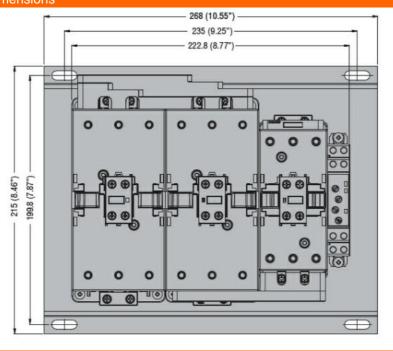

COMPLETE STAR-DELTA STARTER, OPEN FRAME, FOR STARTING TIME UP TO 12 SECONDS AND A MAXIMUM OF 30 OPERATIONS/HOUR, MAX IEC OPERATING CURRENT 160A. COIL VOLTAGE 230VAC 50/60HZ

| Product designation                  |      |    | Star-delta starter                |
|--------------------------------------|------|----|-----------------------------------|
| Product type designation             |      |    | BFA095                            |
| Electrical features                  |      |    |                                   |
| Maximum operating current (≤440V)    |      | Α  | 160                               |
| Components                           |      |    |                                   |
| Contactor standard supplied          |      |    | BF9500A /<br>BF9500A /<br>BF6500A |
| Thermal relay standard supplied      |      |    | No                                |
| Thermal relay to purchase separately |      |    | RF110                             |
| Auxiliary contact standard supplied  |      |    | BFX1020 /<br>BFX1011 /<br>BFX1011 |
| Contact characteristics              |      |    |                                   |
| IEC standard motor powers            |      |    |                                   |
|                                      | 230V | kW | 45                                |
|                                      | 400V | kW | 90                                |
|                                      | 440V | kW | 90                                |
|                                      | 500V | kW | 110                               |
| Mechanical features                  |      |    |                                   |
| Weight                               |      | g  | 6900                              |
| Dimensions                           |      |    |                                   |