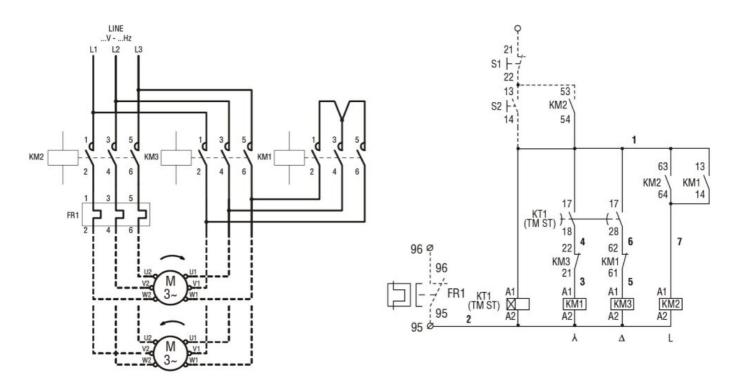

Wiring diagrams

COMPLETE STAR-DELTA STARTER, OPEN FRAME, FOR STARTING TIME UP TO 12 SECONDS AND A MAXIMUM OF 30 OPERATIONS/HOUR, MAX IEC OPERATING CURRENT 160A. COIL VOLTAGE 230VAC 50/60HZ