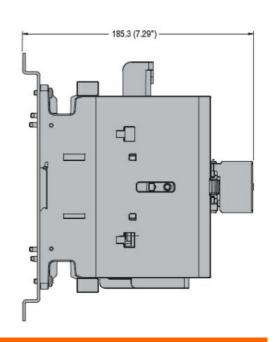

COMPLETE STAR-DELTA STARTER, OPEN FRAME, FOR STARTING TIME UP TO 12 SECONDS AND A MAXIMUM OF 30 OPERATIONS/HOUR, MAX IEC OPERATING CURRENT 160A. COIL VOLTAGE 230VAC 50/60HZ

| Product designation                  |      |    | Star-delta starter                |
|--------------------------------------|------|----|-----------------------------------|
| Product type designation             |      |    | BFA095                            |
| Electrical features                  |      |    |                                   |
| Maximum operating current (≤440V)    |      | Α  | 160                               |
| Components                           |      |    |                                   |
| Contactor standard supplied          |      |    | BF9500A /<br>BF9500A /<br>BF6500A |
| Thermal relay standard supplied      |      |    | No                                |
| Thermal relay to purchase separately |      |    | RF110                             |
| Auxiliary contact standard supplied  |      |    | BFX1020 /<br>BFX1011 /<br>BFX1011 |
| Contact characteristics              |      |    |                                   |
| IEC standard motor powers            |      |    |                                   |
|                                      | 230V | kW | 45                                |
|                                      | 400V | kW | 90                                |
|                                      | 440V | kW | 90                                |
|                                      | 500V | kW | 110                               |
| Mechanical features                  |      |    |                                   |
| Weight                               |      | g  | 6900                              |
| Dimensions                           |      |    |                                   |