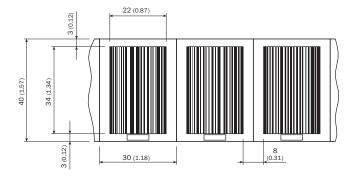

# Dimensional drawing (Dimensions in mm (inch))

## Technical specifications

| Accessory group  | Codes                                              |
|------------------|----------------------------------------------------|
| Accessory family | Positioning codes                                  |
| Description      | 30 mm, height: 40 mm, measuring range: 320 m 340 m |