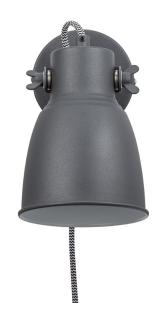

## nordlux®

Height (cm): 22 Projection (cm): 17 Shade diameter (cm): 12.5 Tilt angle: 180°Wall box (cm): Ø10

## Adrian

Item number: 48801003 Black EAN: 5701581462182

Packaging unit 3 Material: Metal/Plastic

IP20, Class 2 (Double isolated), 230V Cord: 150 cm, Black/White textile cable Can the cable be replaced? Yes

Switch on the cable

E27, Max. 25W, Light source not included

Area: Indoor

With its raw and industrial design, the Adrian series creates a contrast to the bright and feminine Nordic interior style. The interaction between the rough surface and the integrated screws reinforces the industrial expression. In contrast to the rough design, the screen creates cosy lighting with downward light and simultaneously spreads the light out into the room through the screws on the side, contributing to a whole new lighting experience.