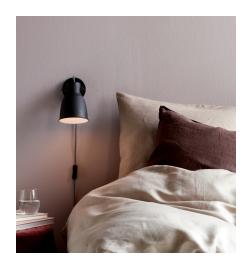

Switch on the cable

E27, Max. 25W, Light source not included

Area: Indoor

With its raw and industrial design, the Adrian series creates a contrast to the bright and feminine Nordic interior style. The interaction between the rough surface and the integrated screws reinforces the industrial expression. In contrast to the rough design, the screen creates cosy lighting with downward light and simultaneously spreads the light out into the room through the screws on the side, contributing to a whole new lighting experience.