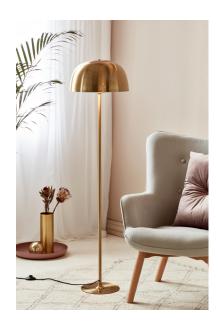

## nordlux®

Height (cm): 140 Shade diameter (cm): 36 Tube diameter (cm): 1.9

## Cera

Item number: 2010244035 Brass

EAN: 5704924001338

Packaging unit 2 Material: Metal

IP20, Class 2 (Double isolated), 230V Cord: 150 cm, Black textile cable Can the cable be replaced? No

Switch on the cable

E27, Max. 60W, Light source not included

Area: Indoor

The brass trend is increasing everywhere - also for lamps and complements the minimalistic Nordic design style in the most beautiful way. Cera is made of brass that adds warmth, coziness and exclusivity to the bright interior design. The round shape of the lampshade creates nice visual volume to the slim frame.