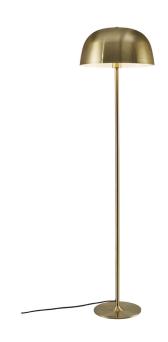

## nordlux®

Height (cm): 140 Shade diameter (cm): 36 Tube diameter (cm): 1.9

## Cera

Item number: 2010244035 Brass

EAN: 5704924001338

Packaging unit 2 Material: Metal

IP20, Class 2 (Double isolated), 230V Cord: 150 cm, Black textile cable Can the cable be replaced? No

Switch on the cable

E27, Max. 60W, Light source not included

Area: Indoor

The brass trend is increasing everywhere - also for lamps and complements the minimalistic Nordic design style in the most beautiful way. Cera is made of brass that adds warmth, coziness and exclusivity to the bright interior design. The round shape of the lampshade creates nice visual volume to the slim frame.