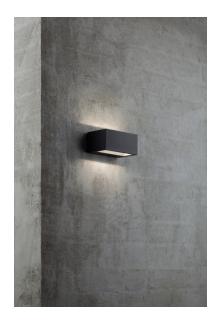

## nordlux®

Height (cm): 6.4 Projection (cm): 8.85 Width (cm): 14 Wall box (cm): 5,5 x 13

## Nene

Item number: 872723 Black EAN: 7057388727237

Packaging unit 3 Material: Metal/Glass IP54, Class 1 (Earth contact), 230V LED MODUL, Light source incl. 6w led Parallel connection possible

Area: Outdoor

## Lightsource info (pr. lightsource)

Lumen: 480 Lumen/Watt: 80 Lifetime: 25000 On/Off: 25000

Colour temperature: 3000K

RA: 80 Candela: 306 Beam angle: 42° Dimmable: No

Simple and elegant wall light for outdoor use, made of lacquered metal. The light gives excellent downward directed light and is also ideal for the driveway or at the main entrance. Supplied with LED light bulb with a low energy consumption and a long life.