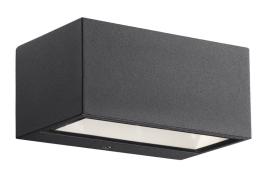

## nordlux®

Height (cm): 6.4 Projection (cm): 8.85 Width (cm): 14 Wall box (cm): 5,5 x 13

## Nene

Item number: 872723 Black EAN: 7057388727237

Packaging unit 3 Material: Metal/Glass IP54, Class 1 (Earth contact), 230V LED MODUL, Light source incl. 6w led Parallel connection possible

Area: Outdoor

## Lightsource info (pr. lightsource)

Lumen: 480 Lumen/Watt: 80 Lifetime: 25000 On/Off: 25000

Colour temperature: 3000K

RA: 80 Candela: 306 Beam angle: 42° Dimmable: No

Simple and elegant wall light for outdoor use, made of lacquered metal. The light gives excellent downward directed light and is also ideal for the driveway or at the main entrance. Supplied with LED light bulb with a low energy consumption and a long life.