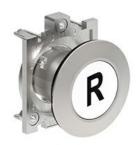

# PUSHBUTTON ACTUATOR, SPRING RETURN, WITH SYMBOL Ø30MM PLATINUM SERIES FLAT METAL, FLUSH, R/WHITE

| Product designation                       |         |     |        | Pushbutton<br>actuators, spring<br>return, with<br>symbol |
|-------------------------------------------|---------|-----|--------|-----------------------------------------------------------|
| Product type designation                  |         |     |        | LPFB11                                                    |
| General characteristics                   |         |     |        |                                                           |
| Colour                                    |         |     |        | White                                                     |
| Type of positions                         |         |     |        | Flush pushbutton                                          |
| Material                                  |         |     |        | Aluminium and zinc alloy                                  |
| IEC degree of protection                  |         |     |        | IP66, IP67 and<br>IP69K                                   |
| Mechanical features                       |         |     |        |                                                           |
| Operating force                           |         |     | kg-lb  | <0.5Kg / 1.1lb                                            |
| Mechanical life - spring return actuators |         |     | cycles | 5000000                                                   |
| Fixing                                    |         |     |        | Without mounting adapter                                  |
| Mounting adapter                          |         |     |        | LPXAU120M                                                 |
| UL technical data                         |         |     |        |                                                           |
| UL degree of protection                   |         |     |        | Type1, 2, 3R, 4,<br>4X, 12, 12K                           |
| Ambient conditions                        |         |     |        |                                                           |
| Temperature                               |         |     |        |                                                           |
| Operating temperature                     |         |     |        |                                                           |
|                                           |         | min | °C     | -25                                                       |
|                                           |         | max | °C     | +70                                                       |
| Storage temp                              | erature |     |        |                                                           |
|                                           |         | min | °C     | -40                                                       |
|                                           |         | max | °C     | +85                                                       |

## **LPFB1178**

PUSHBUTTON ACTUATOR, SPRING RETURN, WITH SYMBOL Ø30MM PLATINUM SERIES FLAT METAL, FLUSH, R/WHITE

**ETIM 8.0** 

EC000221 -Front element for push button