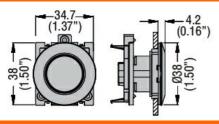

ing temperature                     |         |     |        |                                                           |
|                                           |         | min | °C     | -25                                                       |
|                                           |         | max | °C     | +70                                                       |
| Storage temp                              | erature |     |        |                                                           |
|                                           |         | min | °C     | -40                                                       |
|                                           |         | max | °C     | +85                                                       |

#### **Dimensions**



# Certifications and compliance

### Compliance

CSA C22.2 n° 14 IEC/EN/BS 60947-1

IEC/EN/BS 60947-5-1 UL508

Certificates

cULus

#### ETIM classification



## **LPFB1178**

PUSHBUTTON ACTUATOR, SPRING RETURN, WITH SYMBOL Ø30MM PLATINUM SERIES FLAT METAL, FLUSH, R/WHITE

**ETIM 8.0** 

EC000221 -Front element for push button