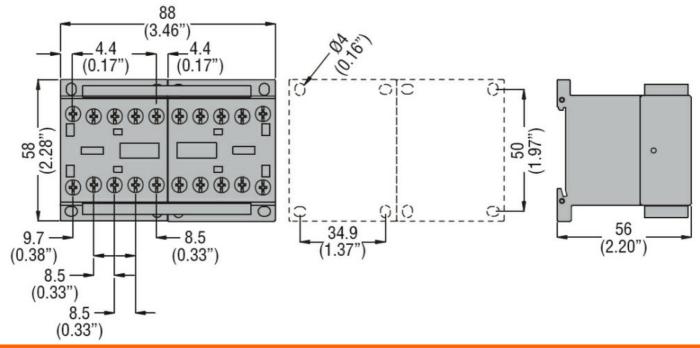

CHANGEOVER ASSEMBLY, AC COIL, BUILT-IN INTERLOCK ONLY, 20A AC1 IN AC. COIL **VOLTAGE 24VAC 60HZ** 

| Product designation  Product type designation |              |    | Changeover contactor assemblies BGC09 |
|-----------------------------------------------|--------------|----|---------------------------------------|
| Electrical features                           |              |    |                                       |
| Maximum operating current (≤440V)             |              | Α  | 20                                    |
| Contact characteristics                       |              |    |                                       |
| Operational current le                        |              |    |                                       |
|                                               | AC-1 (≤40°C) | Α  | 20                                    |
|                                               | AC-1 (≤55°C) | Α  | 18                                    |
|                                               | AC-1 (≤60°C) | Α  | 15                                    |
| Rated operational power AC-1 (T≤40°C)         |              |    | _                                     |
|                                               | 230V         | kW | 8                                     |
|                                               | 400V         | kW | 14                                    |
|                                               | 500V         | kW | 16                                    |
|                                               | 690V         | kW | 22                                    |
| UL technical data                             |              |    |                                       |
| UL/CSA General Use                            |              | Α  | 20                                    |
| Mechanical features                           |              |    |                                       |
| Terminals type                                |              |    | Clamp screw                           |
| Weight                                        |              | g  | 365                                   |
| Dimensions                                    |              |    |                                       |