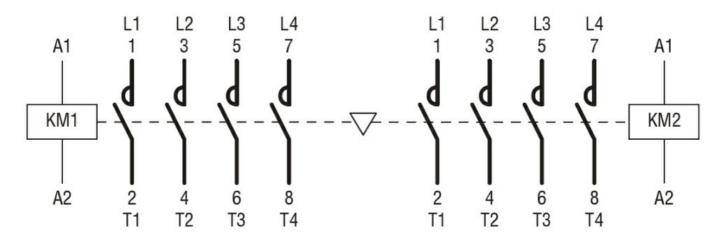

Wiring diagrams

**ENERGY AND AUTOMATION** 

CHANGEOVER ASSEMBLY, AC COIL, BUILT-IN INTERLOCK ONLY, 20A AC1 IN AC. COIL VOLTAGE 24VAC 60HZ