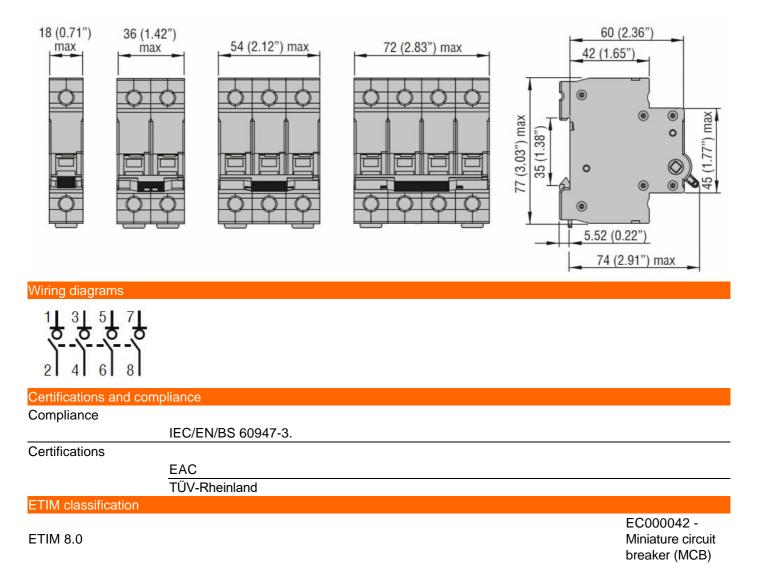

| Product designation                  |            |          | Switch<br>disconnector                      |
|--------------------------------------|------------|----------|---------------------------------------------|
| Product type designation             |            |          | P1MS                                        |
| Number of poles                      |            |          | 4P                                          |
| Number of DIN modules<br>Compliance  |            |          | 4<br>IEC                                    |
| Electrical features                  |            |          |                                             |
| Rated insulation voltage Ui IEC/EN   |            | V        | 1000                                        |
| Rated impulse withstand voltage Uimp |            | kV       | 4                                           |
| Rated operational voltage AC (IEC)   |            | VAC      | 400440                                      |
| Rated frequency                      |            | Hz       | 50/60                                       |
| Rated current (In)                   |            | A        | 63<br>25 with gG fuses                      |
| Short circuit rating (IEC)           |            | kA       | rated 63A 15 with<br>gG fuses rated<br>125A |
| Electrical life                      |            | cycles   | 1000                                        |
| Ambient conditions                   |            |          |                                             |
| Operating temperature                |            |          | <b>.</b> -                                  |
|                                      | min        | °C       | -25                                         |
|                                      | max        | °C       | +70                                         |
| Storage temperature                  | min        | °C       | -25                                         |
|                                      | max        | °C       | +70                                         |
| Max altitude                         |            | m        | 2000                                        |
| Mechanical features                  |            |          |                                             |
| Operating position                   |            |          |                                             |
|                                      | rmal       |          | Vertical plan                               |
| Fixing                               |            |          | 35mm DIN rail                               |
| Tightening torque for terminals      |            | Nina     | 2.2                                         |
|                                      | min<br>max | Nm<br>Nm | 3.2<br>3.5                                  |
|                                      | min        | Ibin     | 28.3                                        |
|                                      | max        | Ibin     | 31                                          |
| Terminals tool                       |            |          | Pz2                                         |
| Conductor section                    |            |          |                                             |
| IEC                                  |            |          |                                             |
|                                      | min        | mm²      | 1                                           |
|                                      | max        | mm²      | 50                                          |
| AWG/Kcmil                            |            |          | 4.0                                         |
|                                      | min        |          | 16                                          |
| Mechanical life                      | max        | oveloc   | 1<br>7000                                   |
| Weight                               |            | cycles   | 330                                         |
| Pollution degree                     |            | g        | 3                                           |
| Dimensions                           |            |          | ~                                           |
|                                      |            |          |                                             |