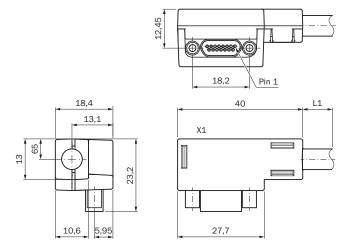

ble                  | 1.1 m                                       |
| Shielding              | Shielded                                    |
| Note                   | For direct encoder connection               |

#### Classifications

| ECLASS 5.0     | 27279201 |
|----------------|----------|
| ECLASS 5.1.4   | 27279201 |
| ECLASS 6.0     | 27279201 |
| ECLASS 6.2     | 27279201 |
| ECLASS 7.0     | 27279201 |
| ECLASS 8.0     | 27279201 |
| ECLASS 8.1     | 27279201 |
| ECLASS 9.0     | 27060311 |
| ECLASS 10.0    | 27060311 |
| ECLASS 11.0    | 27060311 |
| ECLASS 12.0    | 27060311 |
| ETIM 5.0       | EC001855 |
| ETIM 6.0       | EC001855 |
| ETIM 7.0       | EC001855 |
| ETIM 8.0       | EC001855 |
| UNSPSC 16.0901 | 31163032 |

### Dimensional drawing (Dimensions in mm (inch))



## PIN assignment



## SICK AT A GLANCE

SICK is one of the leading manufacturers of intelligent sensors and sensor solutions for industrial applications. A unique range of products and services creates the perfect basis for controlling processes securely and efficiently, protecting individuals from accidents and preventing damage to the environment.

We have extensive experience in a wide range of industries and understand their processes and requirements. With intelligent sensors, we can deliver exactly what our customers need. In application centers in Europe, Asia and North America, system solutions are tested and optimized in accordance with customer specifications. All this makes us a reliable supplier and development partner.

Comprehensive services complete our offering: SICK Li