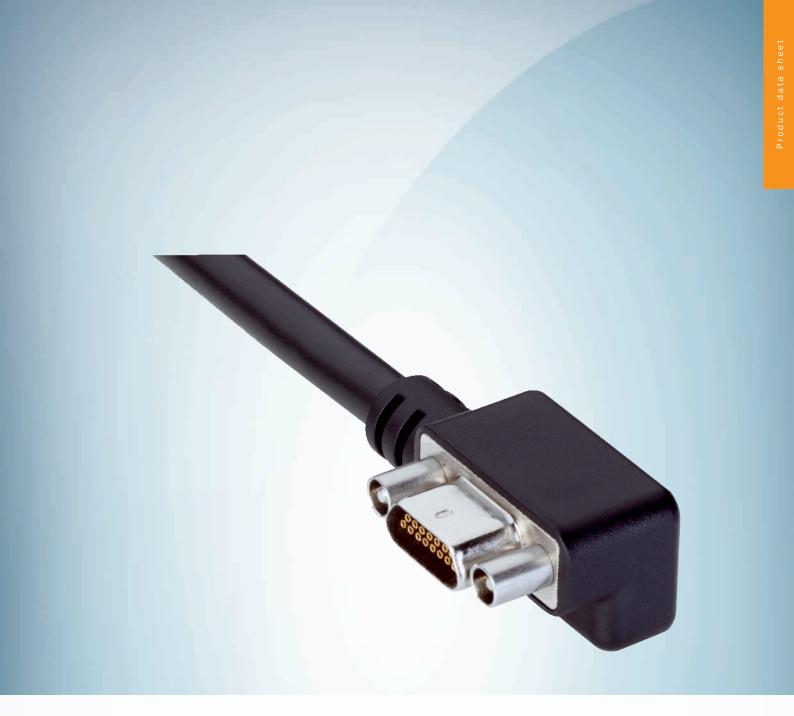

# Connecting cable

Sensor/actuator cable

**PLUG CONNECTORS AND CABLES** 

## Technical specifications

| Connection type head A | Male connector, Micro D-Sub, 15-pin, angled |
|------------------------|---------------------------------------------|
| Connection type head B | Flying leads                                |
| Connection type        | Flying leads                                |
| Cable                  | 1.1 m                                       |
| Shielding              | Shielded                                    |
| Note                   | For direct encoder connection               |