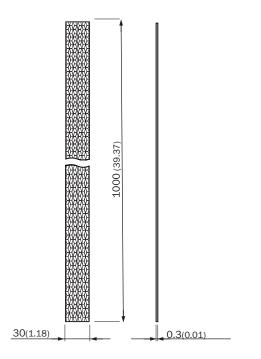

#### **Technical specifications**

| Accessory group               | Reflectors                                                                      |
|-------------------------------|---------------------------------------------------------------------------------|
| Accessory family              | Reflective tape                                                                 |
| Description                   | IRF 2000 reflective tape, 1000 mm x 30 mm x 0.3 mm, without polarization effect |
| Mounting system type          | Self-adhesive                                                                   |
| Ambient operating temperature | -10 °C +60 °C                                                                   |

#### Dimensional drawing (Dimensions in mm (inch))