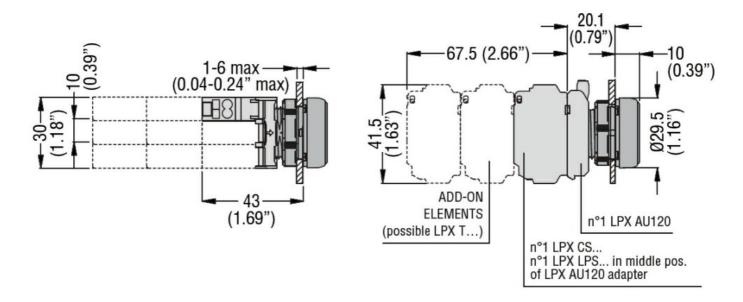

| Product type designation L               |              |
|------------------------------------------|--------------|
|                                          | LPXLE        |
| General characteristics                  |              |
|                                          | Green        |
| Electrical characteristics               |              |
| Supply voltage (AC) V 8                  | 85140        |
| Supply voltage (DC) V 8                  | 85140        |
| Operations                               |              |
| Electrical life hours 1                  | 100000       |
| Mechanical features                      |              |
| Tightening torque for terminals max Nm 1 | 1            |
| Conductor section                        |              |
| AWG/kcmil conductor section              |              |
| max 1                                    | 12           |
| IEC                                      |              |
| max mm <sup>2</sup> 1                    | 1 or 2 / 2.5 |
| Mounting adapter                         | LPXAU120     |
| Weight g 1                               | 16           |
| Ambient conditions                       |              |
| Temperature                              |              |
| Operating temperature                    |              |
|                                          | -25          |
| max °C +                                 | +60          |
| Storage temperature                      |              |
| - · ·                                    | -40          |
| max °C +                                 | +85          |