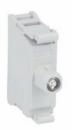

| Product type designation L               |              |
|------------------------------------------|--------------|
|                                          | LPXLE        |
| General characteristics                  |              |
|                                          | Green        |
| Electrical characteristics               |              |
| Supply voltage (AC) V 8                  | 85140        |
| Supply voltage (DC) V 8                  | 85140        |
| Operations                               |              |
| Electrical life hours 1                  | 100000       |
| Mechanical features                      |              |
| Tightening torque for terminals max Nm 1 | 1            |
| Conductor section                        |              |
| AWG/kcmil conductor section              |              |
| max 1                                    | 12           |
| IEC                                      |              |
| max mm <sup>2</sup> 1                    | 1 or 2 / 2.5 |
| Mounting adapter                         | LPXAU120     |
| Weight g 1                               | 16           |
| Ambient conditions                       |              |
| Temperature                              |              |
| Operating temperature                    |              |
|                                          | -25          |
| max °C +                                 | +60          |
| Storage temperature                      |              |
| - · ·                                    | -40          |
| max °C +                                 | +85          |