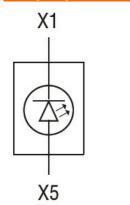

| Product type designation L               |              |
|------------------------------------------|--------------|
|                                          | LPXLE        |
| General characteristics                  |              |
|                                          | Green        |
| Electrical characteristics               |              |
| Supply voltage (AC) V 8                  | 85140        |
| Supply voltage (DC) V 8                  | 85140        |
| Operations                               |              |
| Electrical life hours 1                  | 100000       |
| Mechanical features                      |              |
| Tightening torque for terminals max Nm 1 | 1            |
| Conductor section                        |              |
| AWG/kcmil conductor section              |              |
| max 1                                    | 12           |
| IEC                                      |              |
| max mm <sup>2</sup> 1                    | 1 or 2 / 2.5 |
| Mounting adapter                         | LPXAU120     |
| Weight g 1                               | 16           |
| Ambient conditions                       |              |
| Temperature                              |              |
| Operating temperature                    |              |
|                                          | -25          |
| max °C +                                 | +60          |
| Storage temperature                      |              |
| - · ·                                    | -40          |
| max °C +                                 | +85          |