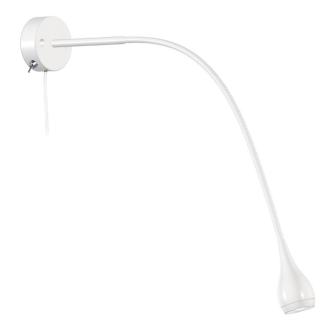

## nordlux®

Projection (cm): 51.7 Shade diameter (cm): 3.5 Wall box (cm): Ø 5,5

## Drop

Item number: 320131 White EAN: 7057383201312

Packaging unit 3 Material: Aluminium IP20, Class 2 (Double isolated), 230V Cord: 180 cm, White Can the cable be replaced? No Switch on the fixture LED MODUL, Light source incl. 3w led

## Lightsource info (pr. lightsource)

Lumen: 130 Lumen/Watt: 54 Lifetime: 20000 On/Off: 10000 Colour temperature: 3000K RA: 80 Candela: 500 Beam angle: 120° Dimmable: No

Wall light in black with built-in LED bulb from Lampekonsulenten. The light fixture has a long flexible arm and is therefore ideal as a bedside light - also for adjustable beds. The bulb is 3W - 130 lumens. 5 year warranty