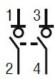

n    | mm²    | 1                 |
|                                      | max    | mm²    | 50                |
| AWG/Kcmil                            |        |        |                   |
|                                      | min    |        | 16                |
|                                      | max    |        | 1                 |
| Mechanical life                      |        | cycles | 7000              |
| Weight                               |        | g      | 170               |
| Pollution degree                     |        |        | 3                 |
| Dimensions                           |        |        |                   |
|                                      |        |        |                   |



**ENERGY AND AUTOMATION** 



## Wiring diagrams



## Certifications and compliance

Compliance

IEC/EN/BS 60947-3.

Certifications

EAC

TÜV-Rheinland

ETIM classification

ETIM 8.0

P1MS2P100

EC000042 -Miniature circuit breaker (MCB)