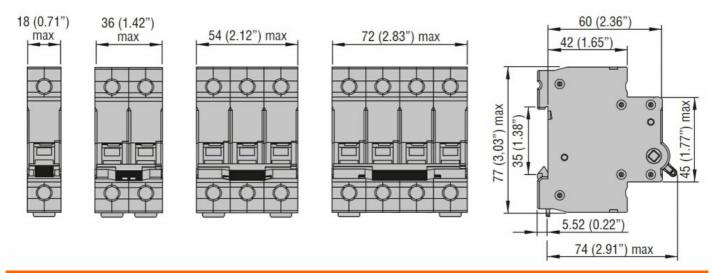

|                                      |        |        | Switch            |
|--------------------------------------|--------|--------|-------------------|
| Product designation                  |        |        | disconnector      |
| Product type designation             |        |        | P1MS              |
| Number of poles                      |        |        | 2P                |
| Number of DIN modules                |        |        | 2                 |
| Compliance                           |        |        | IEC               |
| Electrical features                  |        |        |                   |
| Rated insulation voltage Ui IEC/EN   |        | V      | 1000              |
| Rated impulse withstand voltage Uimp |        | kV     | 4                 |
| Rated operational voltage AC (IEC)   |        | VAC    | 400440            |
| Rated frequency                      |        | Hz     | 50/60             |
| Rated current (In)                   |        | Α      | 100               |
| Table Carrott (my                    |        |        | 25 with gG fuses  |
| 01 - 4 - 2 - 2 ( 2 ( 2 ( 15 0 )      |        |        | rated 63A 15 with |
| Short circuit rating (IEC)           |        | kA     | gG fuses rated    |
|                                      |        |        | 125A              |
| Electrical life                      |        | cycles | 1000              |
| Ambient conditions                   |        |        |                   |
| Operating temperature                |        |        |                   |
|                                      | min    | °C     | -25               |
|                                      | max    | °C     | +70               |
| Storage temperature                  |        |        |                   |
|                                      | min    | °C     | -25               |
|                                      | max    | °C     | +70               |
| Max altitude                         |        | m      | 2000              |
| Mechanical features                  |        |        |                   |
| Operating position                   |        |        |                   |
|                                      | normal |        | Vertical plan     |
| Fixing                               |        |        | 35mm DIN rail     |
| Tightening torque for terminals      |        |        |                   |
|                                      | min    | Nm     | 3.2               |
|                                      | max    | Nm     | 3.5               |
|                                      | min    | Ibin   | 28.3              |
|                                      | max    | Ibin   | 31                |
| Terminals tool                       |        |        | Pz2               |
| Conductor section                    |        |        |                   |
| IEC                                  |        |        |                   |
|                                      | min    | mm²    | 1                 |
|                                      | max    | mm²    | 50                |
| AWG/Kcmil                            |        |        |                   |
|                                      | min    |        | 16                |
|                                      | max    |        | 1                 |
| Mechanical life                      |        | cycles | 7000              |
| Weight                               |        | g      | 170               |
| Pollution degree                     |        |        | 3                 |
| Dimensions                           |        |        |                   |
|                                      |        |        |                   |