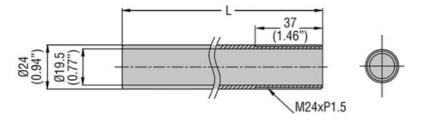

## Dimensions

| V 70.00    |              |  |  |  |
|------------|--------------|--|--|--|
| Туре       | L (mm/in)    |  |  |  |
| LTP70P050T | 50 (1.97")   |  |  |  |
| LTP70P100T | 100 (3.94")  |  |  |  |
| LTP70P250T | 250 (9.84")  |  |  |  |
| LTP70P400T | 400 (15.75") |  |  |  |