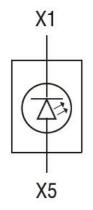

e                 |     |                 |                                                                         |
|                                             |                                     | min | °C              | -40                                                                     |
|                                             |                                     | max | °C              | +85                                                                     |
| Dimensions                                  |                                     |     |                 |                                                                         |

## LED INTEGRATED LAMP-HOLDER, STEADY LIGHT PLATINUM SERIES, SPRING-CLAMP TERMINATION, 85...140VAC. RED



#### Wiring diagrams



### Certifications and compliance

Compliance

CSA C22.2 n° 14 IEC/EN/BS 60947-1

IEC/EN/BS 60947-5-1

**UL508** 

Certificates

CCC cULus

EAC

RINA

UL

#### ETIM classification

**ETIM 8.0** 

EC000204 -Lamp holder block for control circuit devices