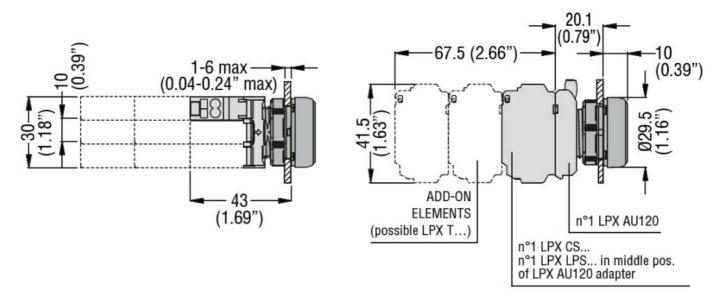

# LED INTEGRATED LAMP-HOLDER, STEADY LIGHT PLATINUM SERIES, SPRING-CLAMP TERMINATION, 85...140VAC. RED

| Product designation  Product type designati | on                                  |     |                 | LED elements<br>steady light with<br>spring-clamp<br>terminals<br>LPXLP |
|---------------------------------------------|-------------------------------------|-----|-----------------|-------------------------------------------------------------------------|
| General characteristics                     |                                     |     |                 | LI XLI                                                                  |
| Colour                                      | ,                                   |     |                 | Red                                                                     |
| Electrical characteristic                   |                                     |     |                 | Reu                                                                     |
|                                             |                                     |     | Hz              | 50-60                                                                   |
| Rated frequency                             |                                     |     | <u> П2</u><br>V | 85140                                                                   |
| Supply voltage (AC)                         |                                     |     | V               | 85140                                                                   |
| Operations Electrical life                  |                                     |     | hours           | 100000                                                                  |
| Mechanical features                         |                                     |     | Tiouis          | 100000                                                                  |
| Conductor section                           |                                     |     |                 |                                                                         |
| Conductor Section                           | ANA/O/Issue: I sound upton a cation |     |                 |                                                                         |
|                                             | AWG/kcmil conductor section         |     |                 | 4.4                                                                     |
|                                             | 150                                 | max |                 | 14                                                                      |
|                                             | IEC                                 |     |                 | 4 .0/05                                                                 |
|                                             |                                     | max | mm²             | 1 or 2 / 2.5                                                            |
| Mounting adapter                            |                                     |     |                 | LPXAU120                                                                |
| Weight                                      |                                     |     | g               | 15                                                                      |
| Ambient conditions                          |                                     |     |                 |                                                                         |
| Temperature                                 |                                     |     |                 |                                                                         |
|                                             | Operating temperature               |     |                 |                                                                         |
|                                             |                                     | min | °C              | -25                                                                     |
|                                             |                                     | max | °C              | +70                                                                     |
|                                             | Storage temperature                 |     |                 |                                                                         |
|                                             |                                     | min | °C              | -40                                                                     |
|                                             |                                     | max | °C              | +85                                                                     |
| Dimensions                                  |                                     |     |                 |                                                                         |