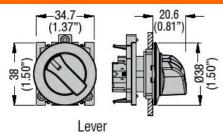

| Product designation     |                       |   |     |        | Selector switch<br>actuators lever -<br>2 position |
|-------------------------|-----------------------|---|-----|--------|----------------------------------------------------|
| Product type designati  |                       |   |     |        | LPFS12                                             |
| General characteristics |                       |   |     |        |                                                    |
| Colour                  |                       |   |     |        | Black                                              |
| Type of positions       |                       |   |     |        | Selector switch                                    |
| Material                |                       |   |     |        | Aluminium and zinc alloy                           |
| IEC degree of protecti  | on                    |   |     |        | IP66, IP67 and IP69K                               |
| Mechanical features     |                       |   |     |        |                                                    |
| Mechanical life         |                       |   |     | cycles | 1000000                                            |
| Fixing                  |                       |   |     |        | Without mounting adapter                           |
| Mounting adapter        |                       |   |     |        | LPXAU120M                                          |
| UL technical data       |                       |   |     |        |                                                    |
| UL degree of protection | n                     |   |     |        | Type1, 2, 3R, 4,<br>4X, 12, 12K                    |
| Ambient conditions      |                       |   |     |        |                                                    |
| Temperature             |                       |   |     |        |                                                    |
|                         | Operating temperature |   |     |        |                                                    |
|                         |                       |   | min | °C     | -25                                                |
|                         |                       | r | max | °C     | +70                                                |
|                         | Storage temperature   |   |     |        |                                                    |
|                         |                       |   | min | °C     | -40                                                |
|                         |                       | r | max | °C     | +85                                                |
| Dimensions              |                       |   |     |        |                                                    |