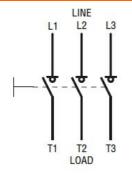

| 6    |
| Ambient conditions      |               |      |      |
| Operating temperature   |               |      |      |
|                         | min           | °C   | -25  |
|                         | max           | °C   | +55  |
| Storage temperature     |               |      |      |
|                         | min           | °C   | -40  |
|                         | max           | °C   | +70  |
| Max altitude            |               | m    | 3000 |
| Resistance & Protection |               |      |      |
| Frontal IP degree       |               |      | IP65 |
| IP degree of protection |               |      | IP65 |
| Pollution degree        |               |      | 3    |
|                         |               |      |      |

Dimensions



Wiring diagrams



Certifications and compliance Compliance

GAZS016



## GAZS016 IEC/EN TYPE IP65 STAINLESS STEEL AISI 304 ENCLOSURE SWITCH DISCONNECTOR, THREE-POLE. WITH ROTATING RED/YELLOW HANDLE, 16A

IEC/EN 60947-1 IEC/EN 60947-3

ETIM classification

ETIM 8.0

EC000216 -Switch disconnector