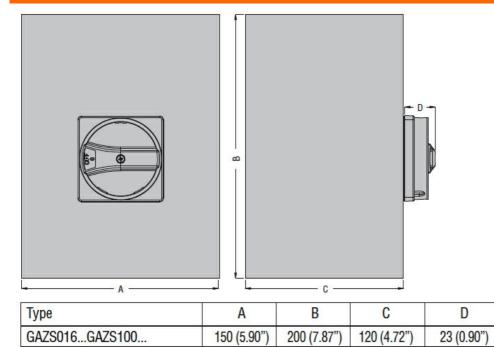

| AWG/kcmil max |      | 6    |
| Ambient conditions      |               |      |      |
| Operating temperature   |               |      |      |
|                         | min           | °C   | -25  |
|                         | max           | °C   | +55  |
| Storage temperature     |               |      |      |
|                         | min           | °C   | -40  |
|                         | max           | °C   | +70  |
| Max altitude            |               | m    | 3000 |
| Resistance & Protection |               |      |      |
| Frontal IP degree       |               |      | IP65 |
| IP degree of protection |               |      | IP65 |
| Pollution degree        |               |      | 3    |
|                         |               |      |      |

Dimensions



Wiring diagrams



Certifications and compliance Compliance

GAZS016



## GAZS016 IEC/EN TYPE IP65 STAINLESS STEEL AISI 304 ENCLOSURE SWITCH DISCONNECTOR, THREE-POLE. WITH ROTATING RED/YELLOW HANDLE, 16A

IEC/EN 60947-1 IEC/EN 60947-3

ETIM classification

ETIM 8.0

EC000216 -Switch disconnector