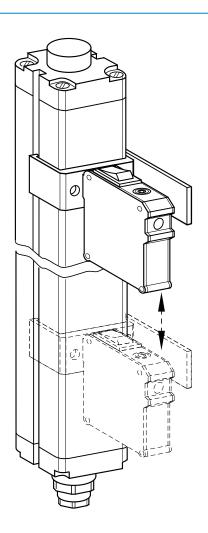

ent aids                                       |
|-----------------|------------------------------------------------------|
| Description     | Adapter AR60 for housing cross-section 34 mm x 29 mm |

#### Classifications

| ECLASS 5.0     | 27279210 |
|----------------|----------|
| ECLASS 5.1.4   | 27279210 |
| ECLASS 6.0     | 27279210 |
| ECLASS 6.2     | 27279210 |
| ECLASS 7.0     | 27279210 |
| ECLASS 8.0     | 27279210 |
| ECLASS 8.1     | 27279210 |
| ECLASS 9.0     | 27273607 |
| ECLASS 10.0    | 27273607 |
| ECLASS 11.0    | 27273607 |
| ECLASS 12.0    | 27273607 |
| ETIM 5.0       | EC002558 |
| ETIM 6.0       | EC002558 |
| ETIM 7.0       | EC002558 |
| ETIM 8.0       | EC002558 |
| UNSPSC 16.0901 | 32131023 |
|                |          |

#### Instruction for installation





## SICK AT A GLANCE

SICK is one of the leading manufacturers of intelligent sensors and sensor solutions for industrial applications. A unique range of products and services creates the perfect basis for controlling processes securely and efficiently, protecting individuals from accidents and preventing damage to the environment.

We have extensive experience in a wide range of industries and understand their processes and requirements. With intelligent sensors, we can deliver exactly what our customers need. In application centers in Europe, Asia and North America, system solutions are tested and optimized in accordance with customer specifications. All this makes us a reliable supplier and development partner.

Comprehensive services complete our offering: SICK LifeTime Services provi