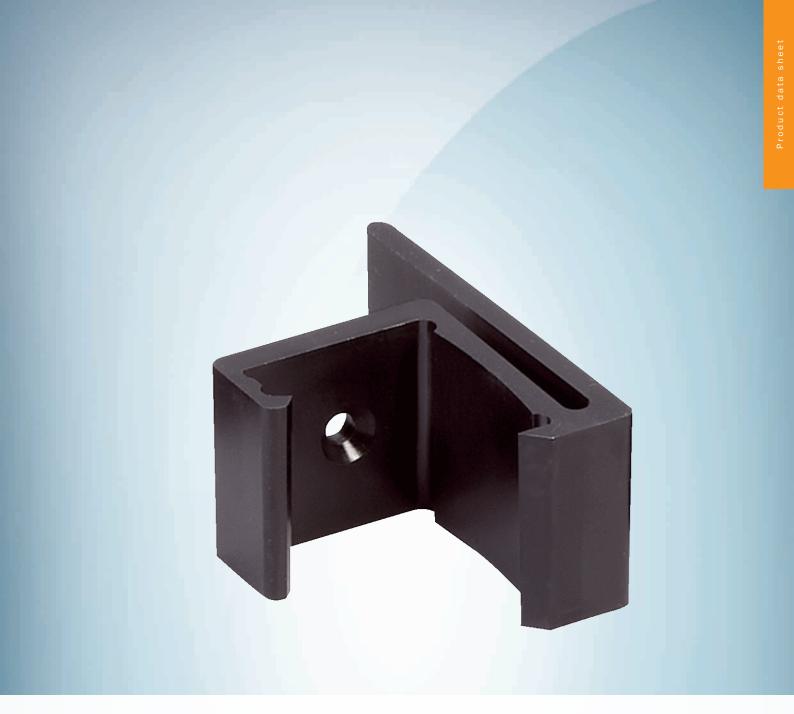

AR60 adapter, 34x29

## Technical specifications

| Accessory group | Alignment aids                                       |
|-----------------|------------------------------------------------------|
| Description     | Adapter AR60 for housing cross-section 34 mm x 29 mm |