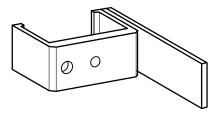

AR60 adapter, 34x29

## Technical specifications

| Accessory group | Alignment aids                                       |
|-----------------|------------------------------------------------------|
| Description     | Adapter AR60 for housing cross-section 34 mm x 29 mm |