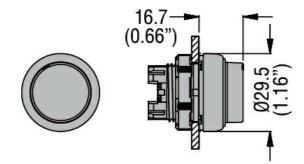

ure                        |     |        |                                                                     |
|                                              | min | °C     | -25                                                                 |
|                                              | max | °C     | +70                                                                 |
| Storage temperature                          |     |        |                                                                     |
|                                              | min | °C     | -40                                                                 |
| Dimensione                                   | max | °C     | +85                                                                 |

## Dimensions



## Certifications and compliance

## Compliance

CSA C22.2 n° 14 IEC/EN/BS 60947-1 IEC/EN/BS 60947-5-1

LPCB1134



## LPCB1134 PUSHBUTTON ACTUATOR, SPRING RETURN, WITH SYMBOL Ø22MM PLATINUM SERIES CHROMED PLASTIC, FLUSH, STOP/RED

|                     | UL508 |  |
|---------------------|-------|--|
| Certificates        |       |  |
|                     | CCC   |  |
|                     | cULus |  |
|                     | EAC   |  |
|                     | RINA  |  |
| ETIM classification |       |  |

**ETIM 8.0** 

EC000221 -Front element for push button