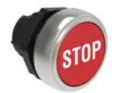

## LPCB1134 PUSHBUTTON ACTUATOR, SPRING RETURN, WITH SYMBOL Ø22MM PLATINUM SERIES CHROMED PLASTIC, FLUSH, STOP/RED

|                     | UL508 |  |
|---------------------|-------|--|
| Certificates        |       |  |
|                     | CCC   |  |
|                     | cULus |  |
|                     | EAC   |  |
|                     | RINA  |  |
| ETIM classification |       |  |