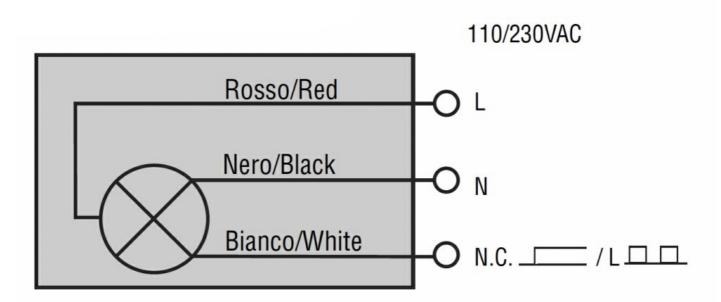

## Wiring diagrams

d's

19

LPXDAU111110 OVE electric Ø60MM EMERGENCY ILLUMINATED DISK FOR Ø22MM MUSHROOM BUTTONS, 110...120VAC AUXILIARY SUPPLY, WITHOUT TEXT. ENERGY AND AUTOMATION

| Certifications and compliance |                  |  |
|-------------------------------|------------------|--|
| Compliance                    |                  |  |
|                               | CSA C22.2 n° 14  |  |
|                               | IEC/EN 60947-1   |  |
|                               | IEC/EN 60947-5-1 |  |
|                               | UL508            |  |
| Certificates                  |                  |  |