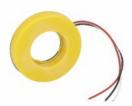

| Product designation        |           |    | Illuminated disk<br>for mushroom<br>head<br>pushbuttons |
|----------------------------|-----------|----|---------------------------------------------------------|
| Product type designation   |           |    | LPXDAU                                                  |
| General characteristics    |           |    |                                                         |
| Colour                     |           |    | Yellow                                                  |
| Electrical characteristics |           |    |                                                         |
| Supply voltage (AC)        |           | V  | 110120                                                  |
| Mechanical features        |           |    |                                                         |
| Operating position         |           |    |                                                         |
|                            | allowable |    | Any                                                     |
| Weight                     |           | g  | 22                                                      |
| Ambient conditions         |           |    |                                                         |
| Temperature                |           |    |                                                         |
| Operating temperature      |           |    |                                                         |
|                            | min       | °C | -25                                                     |
|                            | max       | °C | +60                                                     |
| Storage temperature        |           |    |                                                         |
|                            | min       | °C | -40                                                     |
|                            | max       | °C | +85                                                     |