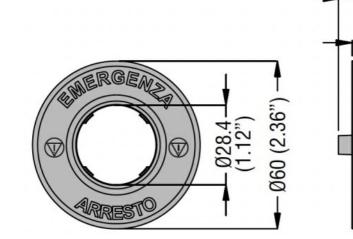

|
| Temperature                |           |    |                                                         |
| Operating temperature      |           |    |                                                         |
|                            | min       | °C | -25                                                     |
|                            | max       | °C | +60                                                     |
| Storage temperature        |           |    |                                                         |
|                            | min       | °C | -40                                                     |
|                            | max       | °C | +85                                                     |

24,1

022

## Dimensions



## Wiring diagrams

d's

19

LPXDAU111110 OVE electric Ø60MM EMERGENCY ILLUMINATED DISK FOR Ø22MM MUSHROOM BUTTONS, 110...120VAC AUXILIARY SUPPLY, WITHOUT TEXT. ENERGY AND AUTOMATION



| Certifications and compliance |                  |  |
|-------------------------------|------------------|--|
| Compliance                    |                  |  |
|                               | CSA C22.2 n° 14  |  |
|                               | IEC/EN 60947-1   |  |
|                               | IEC/EN 60947-5-1 |  |
|                               | UL508            |  |
| Certificates                  |                  |  |

EAC