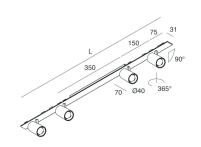

## **Features**

Use: Indoor

Type of installation: RECESSED INTO PLASTERBOARD, SUSPENDED, CEILING MOUNTED

Emission: ADJUSTABLE

Optics: SPOT Beam: 40° Colour: WHITE Dimming: ON/OFF Emergency: NO L: 800mm A: 31mm Made in: ITALY Warranty: 5 years