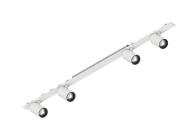

# P-30 STRIP LED

105890.01

## **Features**

Use: Indoor

Type of installation: RECESSED INTO PLASTERBOARD, SUSPENDED, CEILING MOUNTED

Emission: ADJUSTABLE

Optics: SPOT Beam: 40° Colour: WHITE Dimming: ON/OFF Emergency: NO L: 800mm A: 31mm Made in: ITALY Warranty: 5 years