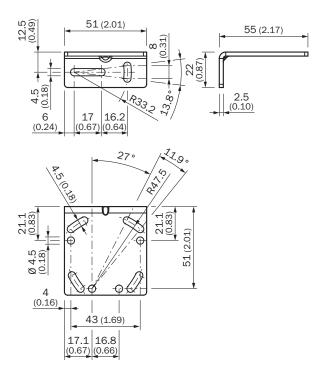

lates |
|------------------|------------------------------|
| Accessory family | Mounting brackets            |
| Suitable for     | PowerProx                    |
| Description      | Mounting brackets            |

#### Classifications

| eCl@ss 5.0     | 27279202 |
|----------------|----------|
| eCl@ss 5.1.4   | 27279202 |
| eCl@ss 6.0     | 27279202 |
| eCl@ss 6.2     | 27279202 |
| eCl@ss 7.0     | 27279202 |
| eCl@ss 8.0     | 27279202 |
| eCl@ss 8.1     | 27279202 |
| eCl@ss 9.0     | 27273701 |
| eCl@ss 10.0    | 27273701 |
| eCl@ss 11.0    | 27273701 |
| eCl@ss 12.0    | 27273701 |
| ETIM 5.0       | EC002615 |
| ETIM 6.0       | EC002615 |
| ETIM 7.0       | EC002615 |
| ETIM 8.0       | EC002615 |
| UNSPSC 16.0901 | 32131023 |

## Dimensional drawing (Dimensions in mm (inch))



# SICK AT A GLANCE

SICK is one of the leading manufacturers of intelligent sensors and sensor solutions for industrial applications. A unique range of products and services creates the perfect basis for controlling processes securely and efficiently, protecting individuals from accidents and preventing damage to the environment.

We have extensive experience in a wide range of industries and understand their processes and requirements. With intelligent sensors, we can deliver exactly what our customers need. In application centers in Europe, Asia and North America, system solutions are tested and optimized in accordance with customer specifications. All this makes us a reliable supplier and development partner.

Comprehensive services complete our offering: SICK LifeTime Services provid