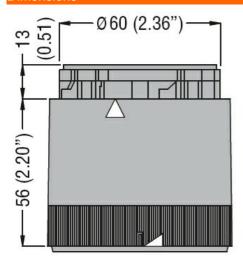

## Dimensions

## Product type designation

| General characteristics  |                     |
|--------------------------|---------------------|
| Diameter                 | mm - inch 70 / 2.75 |
| Supply voltage (AC)      | V 230240            |
| Colour                   | Red                 |
| IEC degree of protection | IP65                |
| Mechanical features      |                     |
| Weight                   | g 83                |
| Ambient conditions       |                     |
| - ·                      |                     |