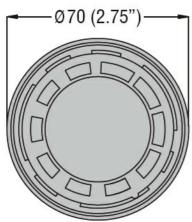

## Dimensions

## Product type designation

| General characteristics  |                     |
|--------------------------|---------------------|
| Diameter                 | mm - inch 70 / 2.75 |
| Supply voltage (AC)      | V 230240            |
| Colour                   | Red                 |
| IEC degree of protection | IP65                |
| Mechanical features      |                     |
| Weight                   | g 83                |
| Ambient conditions       |                     |
| - ·                      |                     |