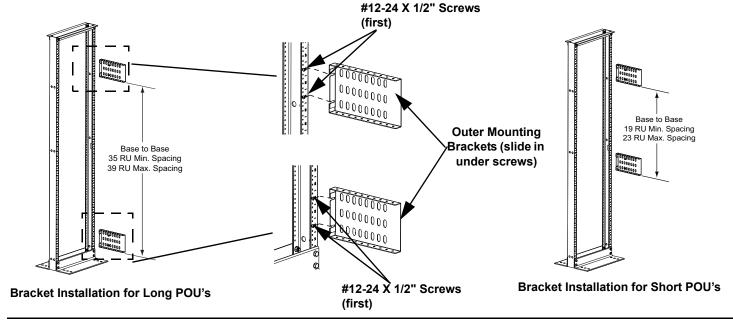

### **Installation Instructions-Outer Mounting Brackets**

Attach (2) #12-24 X 1/2" screws to rack (per bracket) at appropriate locations.

Fasten outer mounting brackets to rack using the screws. The large flat surface with slotted holes may face outside or inside.

For mounting long (66.25") POU's, the brackets may be spaced vertically between 35 and 39 RUs apart, in 1 RU increments, measured from bracket base to bracket base.

For mounting short (39") POU's, the brackets may be spaced vertically between 19 and 23 RUs apart, in 1 RU increments, measured from bracket base to bracket base.