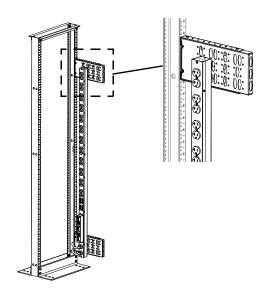

### **Installation Instructions-Outer Mounting Brackets**

Attach (2) #12-24 X 1/2" screws to rack (per bracket) at appropriate locations.

Fasten outer mounting brackets to rack using the screws. The large flat surface with slotted holes may face outside or inside.

#### **Installation Instructions-Inner Mounting Brackets**

Slide inner mounting brackets into outer mounting brackets with the POU mounting keyway surface facing opposite the outer bracket slotted hole surface. Fasten brackets together using (4) #12-24 X 1/2" screws for each bracket set. (2) screws will be fastened on the top flange and (2) screws will be fastened on the bottom flange.

**Important:** (2) screws must be fastened in the most **outward** hole on each **outer** mounting bracket (1 top, 1 bottom). (2) screws must be fastened in the position where the hole in the **inner** mounting bracket is **closest** to the face of the rack, regardless of extended position.