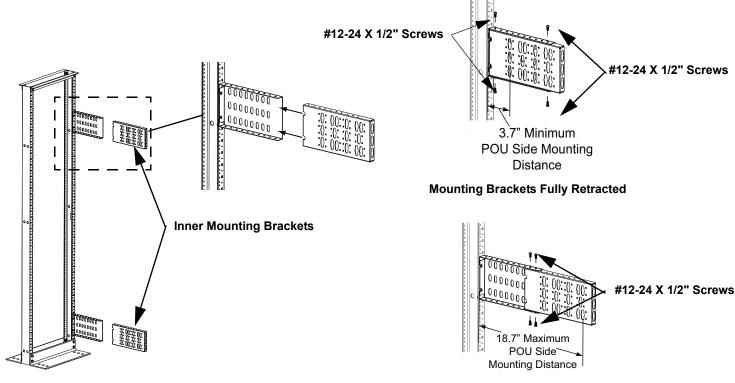

#### **Installation Instructions-Inner Mounting Brackets**

Slide inner mounting brackets into outer mounting brackets with the POU mounting keyway surface facing opposite the outer bracket slotted hole surface. Fasten brackets together using (4) #12-24 X 1/2" screws for each bracket set. (2) screws will be fastened on the top flange and (2) screws will be fastened on the bottom flange.

**Important:** (2) screws must be fastened in the most **outward** hole on each **outer** mounting bracket (1 top, 1 bottom). (2) screws must be fastened in the position where the hole in the **inner** mounting bracket is **closest** to the face of the rack, regardless of extended position.

**Note:** Multiple holes on the top and bottom of the brackets allow the distance from the rack a POU can be mounted to be adjustable. This means that the side facing POU can be mounted ranging from 3.7"-18.7" horizontally from the face of the rack. The rear facing POU can be mounted ranging from 12.3"-20.3" horizontally from the face of the rack.

#### **Mounting Brackets Fully Extended**