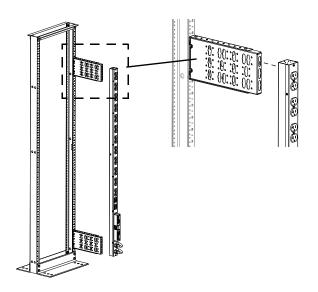

### Installation Instructions-Installing Power Outlet Units (POU)

Install POU to the R2PPDUB by lining up the mounting buttons provided with the POU with the centers of 1 mounting keyhole on each of the bracket assemblies.

**Note:** POU's may be rear facing or side facing on the R2PPDUB assembly, but in no case should there be more than two (2) POU's mounted at the same time. The maximum load for POU's and cabling is 50 lbs.

POU Rear Facing on the R2PPDUB assembly

POU Side Facing on the R2PPDUB assembly

For Instructions in Local Languages and Technical Support:

 $www.panduit.com/resources/install\_maintain.asp$ 

E-mail: cs@panduit.com Fax: (708) 444-6448