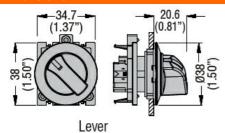

| Operating temperature |     |        |                                              |
|                          |                       | min | °C     | -25                                          |
|                          |                       | max | °C     | +70                                          |
|                          | Storage temperature   |     |        |                                              |
|                          |                       | min | °C     | -40                                          |
|                          |                       | max | °C     | +85                                          |
| Dimensions               |                       |     |        |                                              |

## **Dimensions**



#### Certifications and compliance

Compliance

CSA C22.2 n° 14 IEC/EN/BS 60947-1 IEC/EN/BS 60947-5-1 UL508

Certificates

cULus

# ETIM classification





## SELECTOR SWITCH ACTUATOR KNOB Ø30MM PLATINUM SERIES FLAT METAL, 3 POSITION, 1 > 0 - 2

ETIM 8.0

EC002611 -Control switch