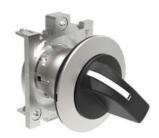

# SELECTOR SWITCH ACTUATOR KNOB Ø30MM PLATINUM SERIES FLAT METAL, 3 POSITION, 1 > 0 - 2

| Product designation      |                       |     |        | Selector switch actuators lever - 3 position |
|--------------------------|-----------------------|-----|--------|----------------------------------------------|
| Product type designation |                       |     |        | LPFS13                                       |
| General characteristic   | S                     |     |        |                                              |
| Colour                   |                       |     |        | Black                                        |
| Type of positions        |                       |     |        | Selector switch                              |
| Material                 |                       |     |        | Aluminium and zinc alloy                     |
| IEC degree of protection |                       |     |        | IP66, IP67 and IP69K                         |
| Mechanical features      |                       |     |        |                                              |
| Mechanical life          |                       |     | cycles | 1000000                                      |
| Fixing                   |                       |     |        | Without mounting adapter                     |
| Mounting adapter         |                       |     |        | LPXAU120M                                    |
| UL technical data        |                       |     |        |                                              |
| UL degree of protection  |                       |     |        | Type1, 2, 3R, 4,<br>4X, 12, 12K              |
| Ambient conditions       |                       |     |        |                                              |
| Temperature              |                       |     |        |                                              |
|                          | Operating temperature |     |        |                                              |
|                          |                       | min | °C     | -25                                          |
|                          |                       | max | °C     | +70                                          |
|                          | Storage temperature   |     |        |                                              |
|                          |                       | min | °C     | -40                                          |
|                          |                       | max | °C     | +85                                          |
| Dimensions               |                       |     |        |                                              |