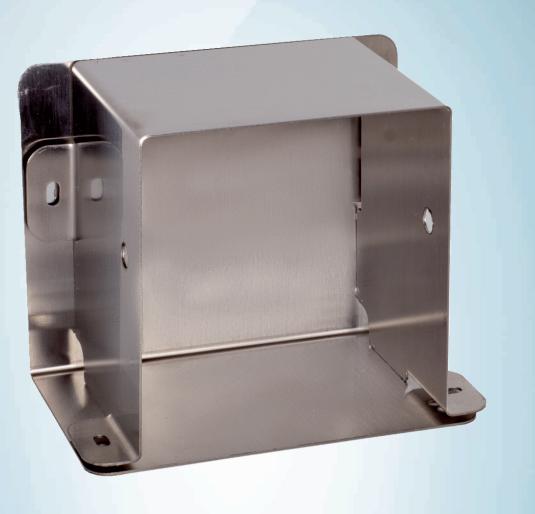

# **Protective housing**

### **Protective housing**

#### Technical specifications

| Accessory group  | Device protection (mechanical)              |  |
|------------------|---------------------------------------------|--|
| Accessory family | Protective housings and protective pipes    |  |
| Material         | Stainless steel                             |  |
| Items supplied   | Protective metal housing incl. mounting kit |  |
| Description      | Protective metal housing for safeRS sensor  |  |
| Classifications  |                                             |  |
| eCl@ss 5.0       | 27371205                                    |  |
| eCl@ss 5.1.4     | 27371205                                    |  |
| eCl@ss 6.0       | 27371205                                    |  |
| eCl@ss 6.2       | 27371205                                    |  |
| eCl@ss 7.0       | 27371205                                    |  |
| eCl@ss 8.0       | 27371205                                    |  |
| eCl@ss 8.1       | 27371205                                    |  |
| eCl@ss 9.0       | 27371205                                    |  |
| eCl@ss 10.0      | 27371205                                    |  |
| eCl@ss 11.0      | 27371205                                    |  |