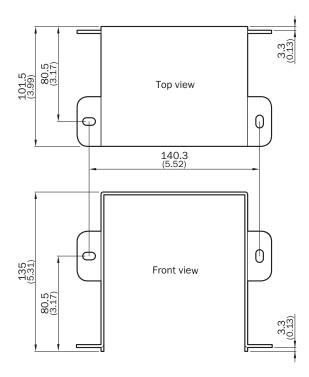

eCl@ss 12.0

ETIM 5.0

ETIM 6.0

ETIM 7.0

**ETIM 8.0** 

UNSPSC 16.0901

Dimensional drawing (Dimensions in mm (inch))