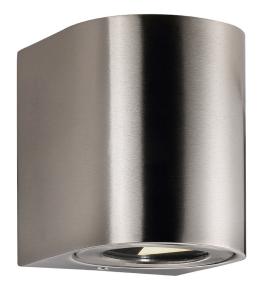

## nordlux®

Height (cm): 10.4 Projection (cm): 10 Width (cm): 8.7

## Canto 2

Item number: 49701034 Stainless steel EAN: 5701581482784

Packaging unit 3 Material: Stainless steel IP44, Class 1 (Earth contact), 230V LED MODUL, Light source incl. 2x6w led Parallel connection possible

Area: Outdoor Transformer/driver placement: I lampen