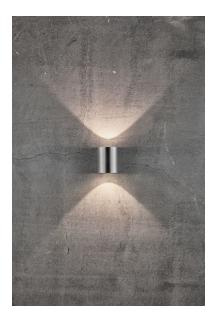

## Lightsource info (pr. lightsource)

Lumen: 500 Lifetime: 25000 On/Off: 12500 Colour temperature: 2700K RA: 80 Beam angle: 120° Dimmable: No

Whether Canto 2. is placed indoors or outdoors, the lamp offers a unique lighting experience. The minimalist design makes the lamp both decorative and sculptural. The light flows both up and down, and with the three included pattern inserts, it is possible to change the light image according to desire and personal style.