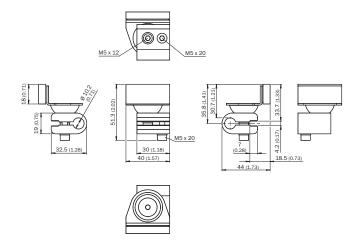

ket)                        |
| Items supplied  | PL21A reflector, universal clamp system BEF-KHS-IS21A                  |
| Description     | PL21A reflector pre-mounted on universal claamp system BEF-KHS-ISPL21A |

#### Classifications

| eCl@ss 5.0     | 27279202 |
|----------------|----------|
| eCl@ss 5.1.4   | 27279202 |
| eCl@ss 6.0     | 27279202 |
| eCl@ss 6.2     | 27279202 |
| eCl@ss 7.0     | 27279202 |
| eCl@ss 8.0     | 27279202 |
| eCl@ss 8.1     | 27279202 |
| eCl@ss 9.0     | 27273701 |
| eCl@ss 10.0    | 27273701 |
| eCl@ss 11.0    | 27273701 |
| eCl@ss 12.0    | 27273701 |
| ETIM 5.0       | EC002024 |
| ETIM 6.0       | EC002024 |
| ETIM 7.0       | EC002024 |
| ETIM 8.0       | EC002024 |
| UNSPSC 16.0901 | 32131023 |

## Dimensional drawing (Dimensions in mm (inch))



## SICK AT A GLANCE

SICK is one of the leading manufacturers of intelligent sensors and sensor solutions for industrial applications. A unique range of products and services creates the perfect basis for controlling processes securely and efficiently, protecting individuals from accidents and preventing damage to the environment.

We have extensive experience in a wide range of industries and understand their processes and requirements. With intelligent sensors, we can deliver exactly what our customers need. In application centers in Europe, Asia and North America, system solutions are tested and optimized in accordance with customer specifications. All this makes us a reliable supplier and development partner.

Comprehensive services complete our offering: SICK LifeTime Services provi