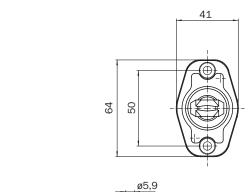

ce F <sub>max</sub> | 4,100 N (EN ISO 14119)                                                    |
| Locking force F <sub>Zh</sub>  | 3,150 N (EN ISO 14119)                                                    |

#### Classifications

| eCl@ss 5.0     | 27279290 |
|----------------|----------|
| eCl@ss 5.1.4   | 27279290 |
| eCl@ss 6.0     | 27279222 |
| eCl@ss 6.2     | 27279222 |
| eCl@ss 7.0     | 27279222 |
| eCl@ss 8.0     | 27279222 |
| eCl@ss 8.1     | 27279222 |
| eCl@ss 9.0     | 27270612 |
| eCl@ss 10.0    | 27270612 |
| eCl@ss 11.0    | 27270612 |
| eCl@ss 12.0    | 27270612 |
| ETIM 5.0       | EC002594 |
| ETIM 6.0       | EC002594 |
| ETIM 7.0       | EC002594 |
| ETIM 8.0       | EC002594 |
| UNSPSC 16.0901 | 31251501 |

FXL1-AF1

Dimensional drawing (Dimensions in mm (inch))





## SICK AT A GLANCE

SICK is one of the leading manufacturers of intelligent sensors and sensor solutions for industrial applications. A unique range of products and services creates the perfect basis for controlling processes securely and efficiently, protecting individuals from accidents and preventing damage to the environment.

We have extensive experience in a wide range of industries and understand their processes and requirements. With intelligent sensors, we can deliver exactly what our customers need. In application centers in Europe, Asia and North America, system solutions are tested and optimized in accordance with customer specifications. All this makes us a reliable supplier and development partner.

Comprehensive services complete our offering: SICK LifeTime Services pro