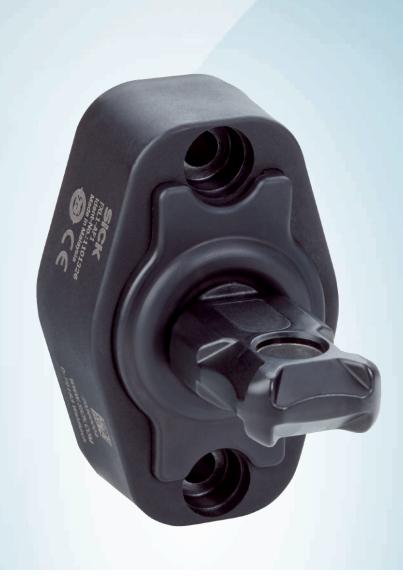

# FXL1-AF1

### FXL1-AF1

#### Technical specifications

| Accessory group                | Actuators                                                                 |
|--------------------------------|---------------------------------------------------------------------------|
| Description                    | Flexible actuator, can be inserted into the locking device from the front |
| Weight                         | 90 g                                                                      |
| Enclosure rating               | IP65, IP67, IP69K                                                         |
| Ambient operating temperature  | -20 °C +55 °C                                                             |
| Mechanical life                | 1 x 10 <sup>6</sup> switching cycles                                      |
| Locking force F <sub>max</sub> | 4,100 N (EN ISO 14119)                                                    |
| Locking force F <sub>Zh</sub>  | 3,150 N (EN ISO 14119)                                                    |