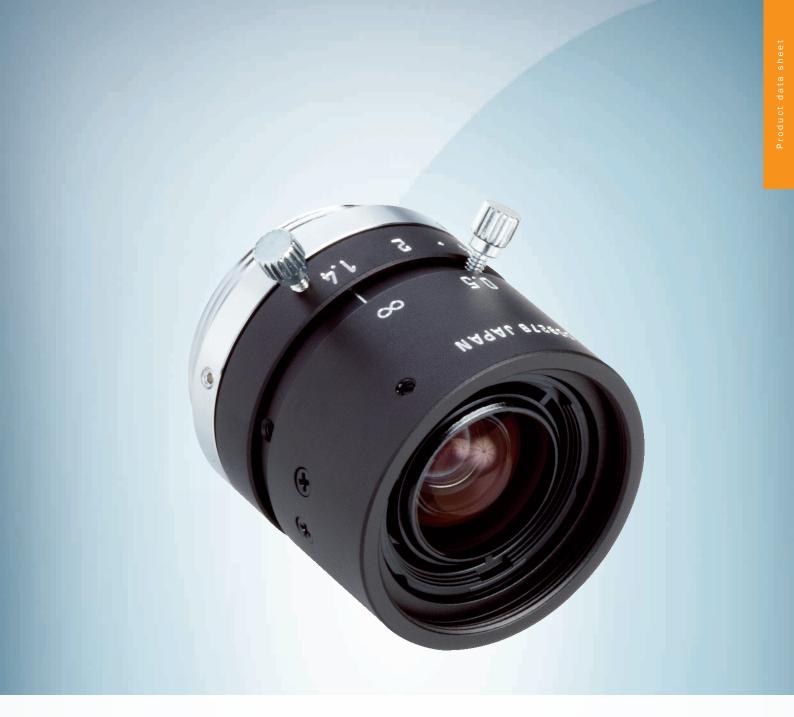

### Ordering information

| Туре         | Part no. |
|--------------|----------|
| C-mount lens | 5325403  |

Other models and accessories → www.sick.com/

Illustration may differ

#### Technical specifications

| Accessory group | Lenses and accessories                              |
|-----------------|-----------------------------------------------------|
| Description     | C-mount 2/3", focal length 12 mm, aperture 1.4 – 16 |
| Diameter        | 30 mm                                               |
| Focal length    | 12 mm                                               |
| Aperture        | 1.4 16                                              |
| Dimensions      | 37 mm (Without C-mount thread)                      |