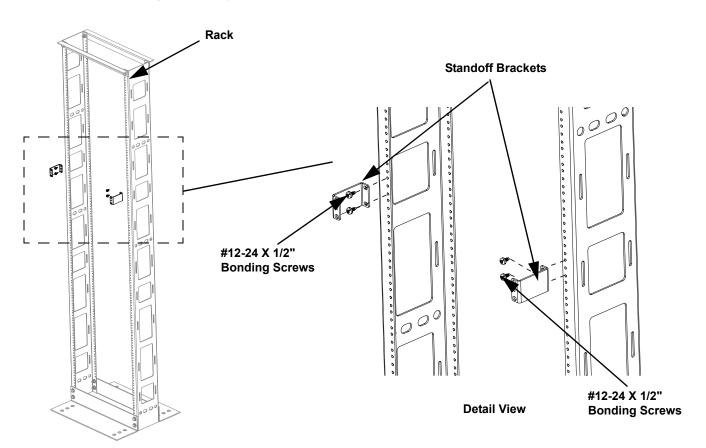

# **Rack Standoff Brackets**

Part Number(s): RSB1A, RSB1B, RSB1C

CM565

1.6" 2.9" **Top View Top View** RSB1B RSB1A All Rack Standoff Bracket Kits contain the following components: (2) 1RU Mounting Brackets (4) #12-24 X 1/2" Bonding Screws 5.3" Brackets are designed to mount 1RU equipment. Multiple RU equipment will require (2) sets of Rack Standoff **Top View** Brackets.

#### Installing Standoff Brackets to Rack

RSB1C

Install brackets on rack using #12-24 X 1/2" Bonding Screws at desired RU location.

Notes: Minor flanges on brackets must be placed inward toward the rack center as shown. Rack brackets must align horizontally.