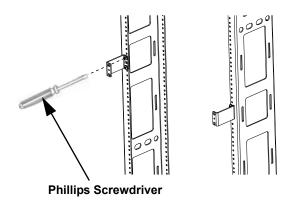

### **Securing Standoff Brackets**

Using a phillips screwdriver through the front clearance holes in the bracket, tighten the #12-24 Bonding Screws. The clearance holes are obround and are at the top and bottom of the bracket.