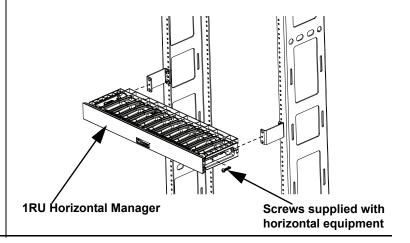

### **Installing 1RU Horizontal Equipment**

Install 1RU horizontal equipment (horizontal manager, patch panel, blanking panel, etc.) onto brackets using screws supplied with the piece of equipment being installed.