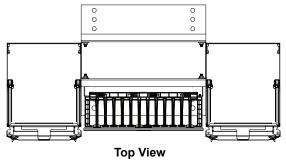

## **Completed Assembly**

The Rack Standoff Brackets are designed to mount horizontal managers spaced off of rack equipment rails in order to match up the front of the horizontal managers with the front of the vertical managers.