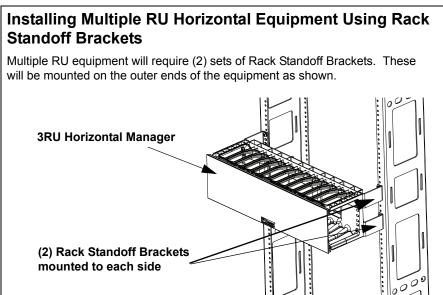

# **Rack Standoff Brackets**

Part Number(s): RSB1A, RSB1B, RSB1C

CM565

1.6" 2.9" **Top View Top View** RSB1B RSB1A All Rack Standoff Bracket Kits contain the following components: (2) 1RU Mounting Brackets (4) #12-24 X 1/2" Bonding Screws 5.3" Brackets are designed to mount 1RU equipment. Multiple RU equipment will require (2) sets of Rack Standoff **Top View** Brackets.