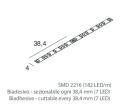

# STRIP LED

100929.99

# **Features**

Use: Indoor/Outdoor

Dimming: WITH ACCESSORY **Emergency: WITH ACCESSORY** 

L: 5000mm A: 4mm

Warranty: 5 years Weight: 0.15kg

#### Source

Light source: LED Source power: 11.5W/m Source luminous flux: 1038lm Colour temperature: 3000K

CRI: >90

LED lifespan: 30000h L70 B20