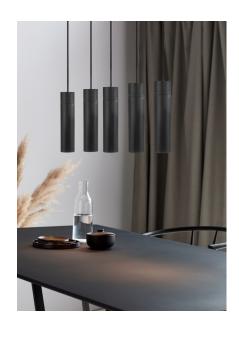

Area: Indoor

The minimalistic Tilo series oozes of Nordic elegance with the slim design and clean lines. The thin lamp head emits a precise downward light, and with the unmistakable character feature of ash wood and matte metal, Tilo is the perfect addition to the stylish and modern home.