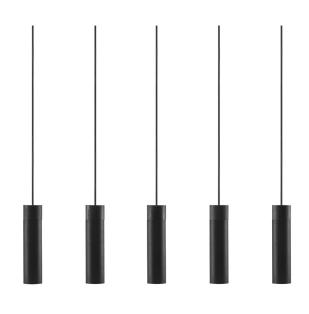

## nordlux®

Width (cm): 6 80.6 Shade diameter (cm): 6 Shade height (cm): 24.6

## Tilo 5-Kit

Item number: 2010483003 Black EAN: 5704924001482

Packaging unit 2 Material: Metal/Wood

IP20, Class 2 (Double isolated), 230V Cord: 200 cm, Black textile cable Can the cable be replaced? No GU10, Light source not included