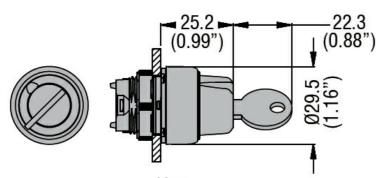

|
| UL degree of protection                         |        | Type1, 2, 3R, 4,<br>4X, 12, 12K                           |
| Ambient conditions                              |        |                                                           |
| Temperature                                     |        |                                                           |

Operating temperature

| operating temperature |     |    |     |  |
|-----------------------|-----|----|-----|--|
|                       | min | °C | -25 |  |
|                       | max | °C | +70 |  |
| Storage temperature   |     |    |     |  |
|                       | min | °C | -40 |  |
|                       | max | °C | +85 |  |
|                       |     |    |     |  |

Dimensions



Kov

## Certifications and compliance

| CSA C22.2 n° 14     |
|---------------------|
| IEC/EN/BS 60947-1   |
| IEC/EN/BS 60947-5-1 |
| UL508               |
|                     |
| CCC                 |
| cULus               |
|                     |

LPCS330



LPCS330 SELECTOR SWITCH ACTUATOR KEY Ø22MM PLATINUM SERIES CHROMED PLASTIC, 3 POSITION, 1 - 0 - 2

ETIM classification

ETIM 8.0

EC000222 -Front element for selector switch