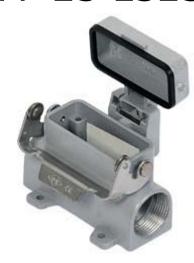

## MZ7P 25 LS25

Surface mounting housing, CZ7 series, with 1 lever, M25 cable entry, size "66.16", high construction, with metal cover

| Product description       |                                     |
|---------------------------|-------------------------------------|
| Product type              | Surface mounting housing            |
| Series                    | CZ7                                 |
| Closing type              | With 1 lever                        |
| Size                      | Size 66.16                          |
| Cable entry               | With cable entry<br>M25             |
| Specification             | High construction, with metal cover |
| Technical data            |                                     |
| IP degree of protection   | IP66 / IP67 / IP69                  |
| Further technical details |                                     |
| Weight                    | 238,00 g                            |
| Operating temperature     |                                     |