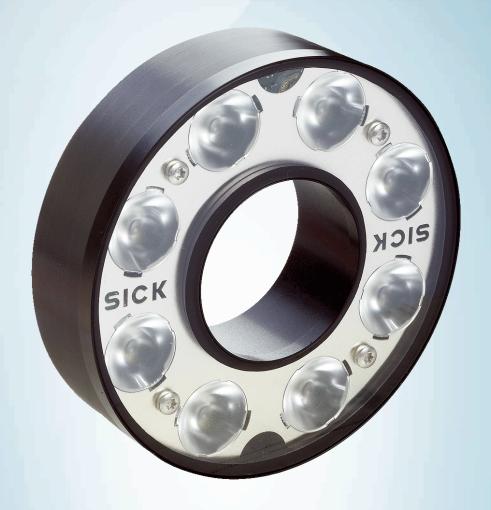

ICL280-F222

## Technical specifications

| Accessory group               | Illuminations                                                                           |
|-------------------------------|-----------------------------------------------------------------------------------------|
| Accessory family              | LED                                                                                     |
| Description                   | Ring lighting, bright field, red lighting color, lighting distance 200 mm $\dots$ 1.1 m |
| Ambient operating temperature | 0 °C +40 °C <sup>1)</sup>                                                               |
| Storage temperature           | -25 °C +70 °C <sup>1)</sup>                                                             |
| LED class                     | Risk group 1 (low risk, IEC62471 : 2006)                                                |