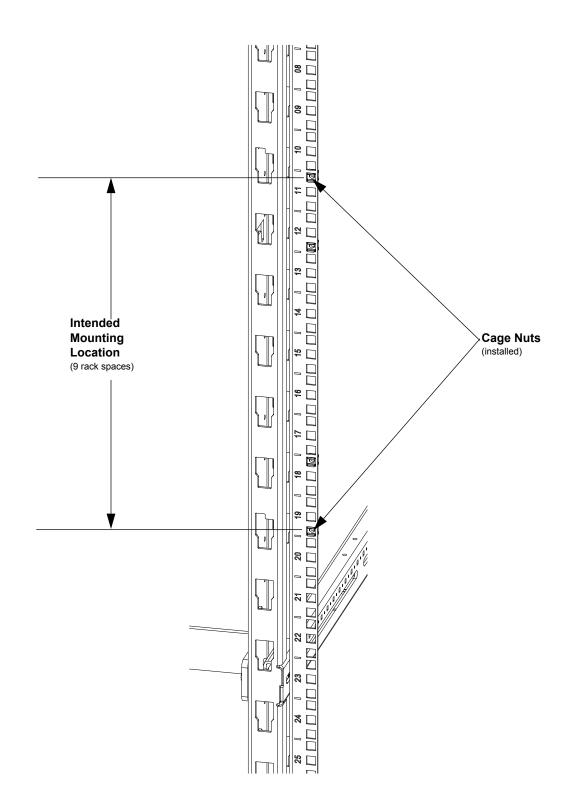

## **Install Cage Nuts**

Insert (4) cage nuts per equipment rail at 6504E component mounting locations (*16 total cage nuts are to be installed*). (1) grounding cage nut (green) **must be** installed in each equipment rail. The view below depicts cage nut locations for (1) intended mounting location.