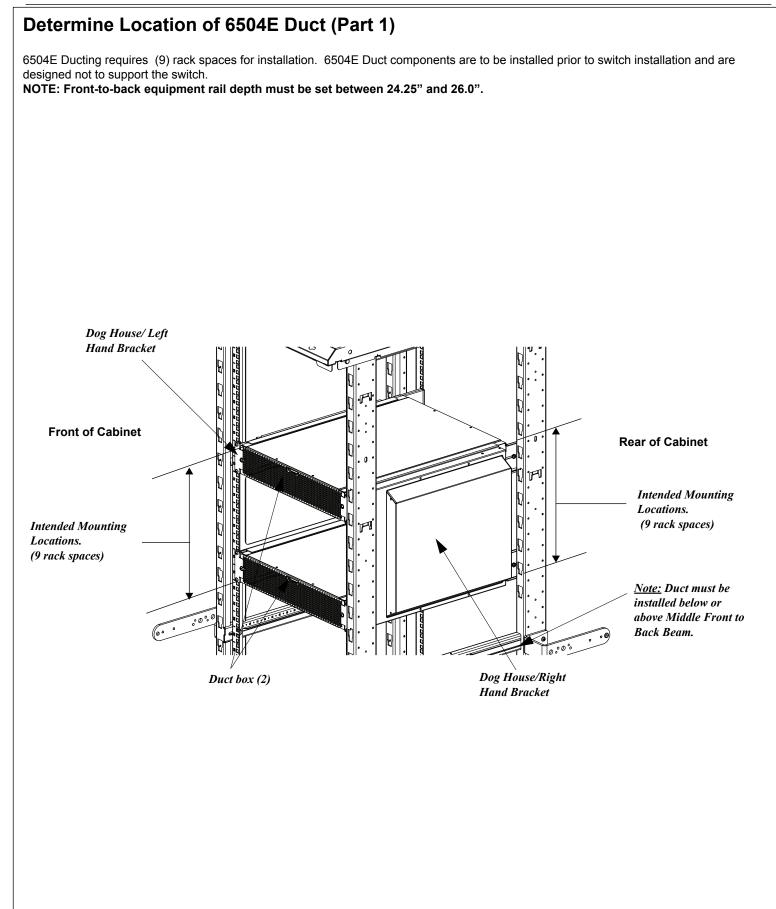

## **Device Placement**

- Due to physical constraints posed by the front-to-back beams on the legacy Net-Access cabinet, there are certain areas of the cabinet that the device cannot be mounted when used in conjunction with this inlet duct.
- For new Net-Access switch cabinets (N\*\*\*), there are no device keep-out areas. The only restriction on device is that 2 RU must be left open above and below the switch.
- NOTE: Numbers-up RU numbering (#1 at bottom) assumed.