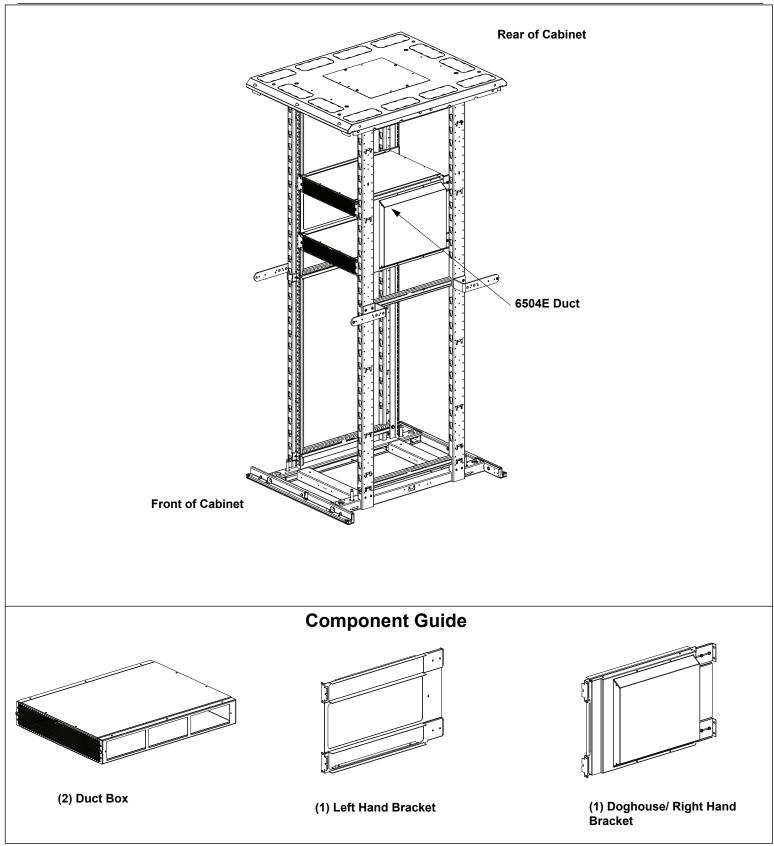

# Duct System for a Cabinet Mounted Cisco 6504E (CNLTD52A2)

© Panduit Corp. 2012

#### INSTALLATION INSTRUCTIONS

CM514B