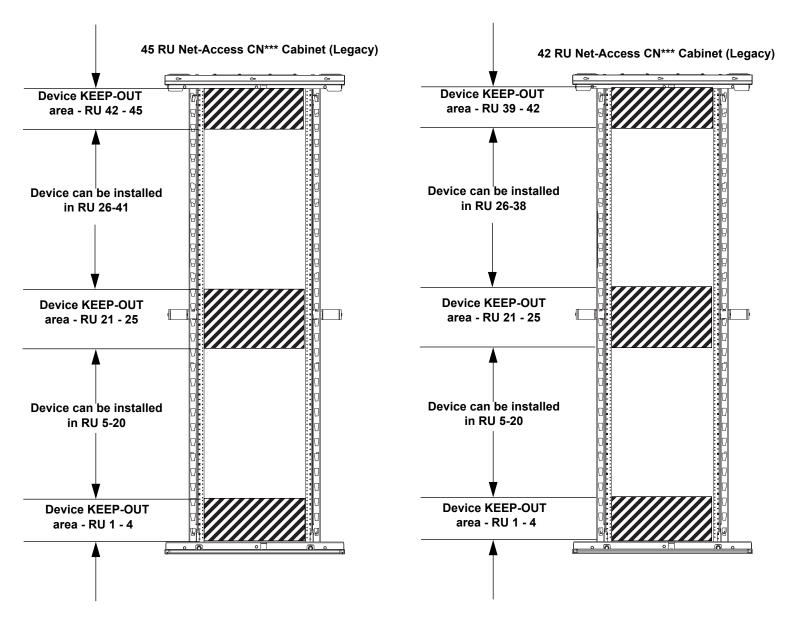

## **Device Placement**

- Due to physical constraints posed by the front-to-back beams on the legacy Net-Access cabinet, there are certain areas of the cabinet that the device cannot be mounted when used in conjunction with this inlet duct.
- For new Net-Access switch cabinets (N\*\*\*), there are no device keep-out areas. The only restriction on device is that 2 RU must be left open above and below the switch.
- NOTE: Numbers-up RU numbering (#1 at bottom) assumed.