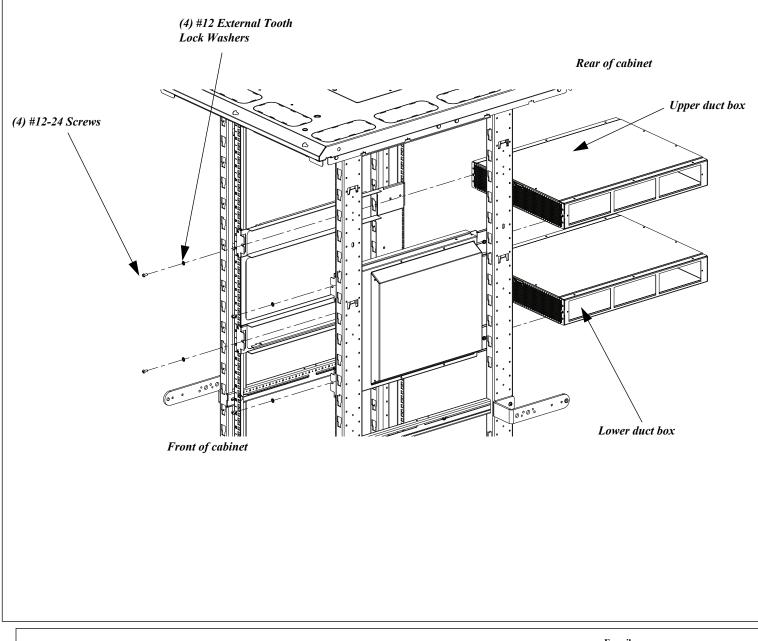

#### **Duct Box Installation**

Insert lower duct box into Left Hand Bracket and Right Hand Bracket by sliding duct box along the lower flange. Push in until stop has reached, secure box with (4) #12-24 and (4) #12 external tooth lock washer. -Repeat previous steps for upper duct box.