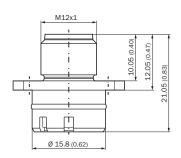

0 pieces                                                                                       |
| Description      | Flange for M12 male connector, type L square flange (24 mm x 24 mm) with radial seal, 10 pieces |

#### Classifications

| eCl@ss 5.0     | 27279202 |
|----------------|----------|
| eCl@ss 5.1.4   | 27279202 |
| eCl@ss 6.0     | 27279202 |
| eCl@ss 6.2     | 27279202 |
| eCl@ss 7.0     | 27279202 |
| eCl@ss 8.0     | 27279202 |
| eCl@ss 8.1     | 27279202 |
| eCl@ss 9.0     | 27273701 |
| eCl@ss 10.0    | 27273701 |
| eCl@ss 11.0    | 27273701 |
| eCl@ss 12.0    | 27273701 |
| ETIM 5.0       | EC002615 |
| ETIM 6.0       | EC002615 |
| ETIM 7.0       | EC002615 |
| ETIM 8.0       | EC002615 |
| UNSPSC 16.0901 | 32131023 |

## Dimensional drawing (Dimensions in mm (inch))





## SICK AT A GLANCE

SICK is one of the leading manufacturers of intelligent sensors and sensor solutions for industrial applications. A unique range of products and services creates the perfect basis for controlling processes securely and efficiently, protecting individuals from accidents and preventing damage to the environment.

We have extensive experience in a wide range of industries and understand their processes and requirements. With intelligent sensors, we can deliver exactly what our customers need. In application centers in Europe, Asia and North America, system solutions are tested and optimized in accordance with customer specifications. All this makes us a reliable supplier and development partner.

Comprehensive services complete our offering: SICK LifeTime Services pro