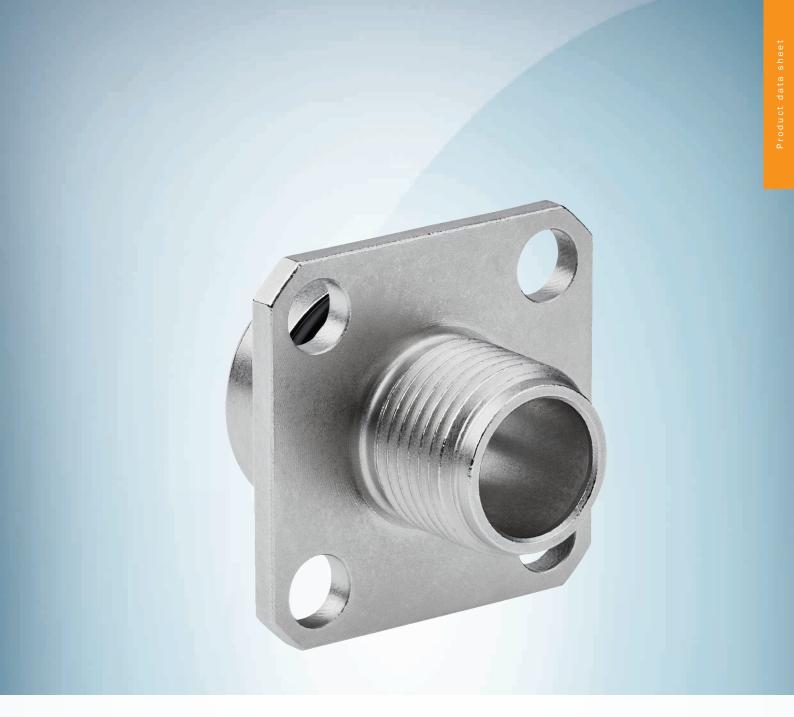

### **Technical specifications**

| Accessory group  | Flanges                                                                                         |
|------------------|-------------------------------------------------------------------------------------------------|
| Accessory family | Flange plates                                                                                   |
| Material         | Nickel-plated brass                                                                             |
| Packing unit     | 10 pieces                                                                                       |
| Description      | Flange for M12 male connector, type L square flange (24 mm x 24 mm) with radial seal, 10 pieces |