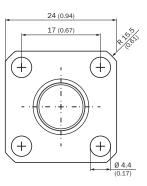

pieces                                                                                       |
| Description      | Flange for M12 male connector, type L square flange (24 mm x 24 mm) with radial seal, 10 pieces |

#### Classifications

| eCl@ss 5.0     | 27279202 |
|----------------|----------|
| eCl@ss 5.1.4   | 27279202 |
| eCl@ss 6.0     | 27279202 |
| eCl@ss 6.2     | 27279202 |
| eCl@ss 7.0     | 27279202 |
| eCl@ss 8.0     | 27279202 |
| eCl@ss 8.1     | 27279202 |
| eCl@ss 9.0     | 27273701 |
| eCl@ss 10.0    | 27273701 |
| eCl@ss 11.0    | 27273701 |
| eCl@ss 12.0    | 27273701 |
| ETIM 5.0       | EC002615 |
| ETIM 6.0       | EC002615 |
| ETIM 7.0       | EC002615 |
| ETIM 8.0       | EC002615 |
| UNSPSC 16.0901 | 32131023 |

## Dimensional drawing (Dimensions in mm (inch))





## SICK AT A GLANCE

SICK is one of the leading manufacturers of intelligent sensors and sensor solutions for industrial applications. A unique range of products and services creates the perfect basis for controlling processes securely and efficiently, protecting individuals from accidents and preventing damage to the environment.

We have extensive experience in a wide range of industries and understand their processes and requirements. With intelligent sensors, we can deliver exactly what our customers need. In application centers in Europe, Asia and North America, system solutions are tested and optimized in accordance with customer specifications. All this makes us a reliable supplier and development partner.

Comprehensive services complete our offering: SICK LifeTime Services provi