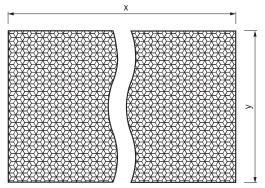

iption                   | Self-adhesive, roll |
| Mounting system type          | Self-adhesive       |
| Ambient operating temperature | -20 °C +60 °C       |
| Dimensions                    | 50 mm x 22.8 m      |

### Classifications

| ECLASS 5.0     | 27279203 |
|----------------|----------|
| ECLASS 5.1.4   | 27279203 |
| ECLASS 6.0     | 27279203 |
| ECLASS 6.2     | 27279203 |
| ECLASS 7.0     | 27279203 |
| ECLASS 8.0     | 27279203 |
| ECLASS 8.1     | 27279203 |
| ECLASS 9.0     | 27273601 |
| ECLASS 10.0    | 27273601 |
| ECLASS 11.0    | 27273601 |
| ECLASS 12.0    | 27273601 |
| ETIM 5.0       | EC002467 |
| ETIM 6.0       | EC002467 |
| ETIM 7.0       | EC002467 |
| ETIM 8.0       | EC002467 |
| UNSPSC 16.0901 | 39111827 |

## Dimensional drawing (Dimensions in mm (inch))



- ① x = 50 mm ② Y = 22.8 m

## SICK AT A GLANCE

SICK is one of the leading manufacturers of intelligent sensors and sensor solutions for industrial applications. A unique range of products and services creates the perfect basis for controlling processes securely and efficiently, protecting individuals from accidents and preventing damage to the environment.

We have extensive experience in a wide range of industries and understand their processes and requirements. With intelligent sensors, we can deliver exactly what our customers need. In application centers in Europe, Asia and North America, system solutions are tested and optimized in accordance with customer specifications. All this makes us a reliable supplier and development partner.

Comprehensive services complete our offering: