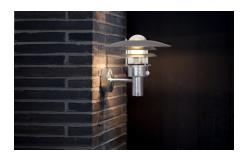

## Lønstrup 32 Sensor

Height (cm): 28.5 Projection (cm): 36 Shade diameter (cm): 32 Tube diameter (cm): 1.9 Wall box (cm): Ø 10,8

## Lønstrup 32 Sensor

Item number: 71412031 Galvanized EAN: 5701581278073

Packaging unit 3

Material: Galvanized steel/Glass IP44, Class 2 (Double isolated), 230V E27, Max. 60W, Light source not included

Parallel connection possible

Area: Outdoor

Sensor: Integrated Sensor settings: No Sensor range: 0.2-8M Sensor type: PIR Sensor angle: 100°

A classic wall light from Nordlux with sensor. The wall light is perfect for mounting in the driveway, at the entrance, on the terrace, or on the patio. The built-in sensor ensures that the light turns on automatically when it detects motion nearby. At the same time, it ensures that the light is not turned on unnecessarily.