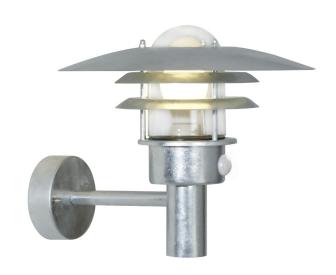

## Lønstrup 32 Sensor

Height (cm): 28.5 Projection (cm): 36 Shade diameter (cm): 32 Tube diameter (cm): 1.9 Wall box (cm): Ø 10,8

## Lønstrup 32 Sensor

Item number: 71412031 Galvanized EAN: 5701581278073

Packaging unit 3

Material: Galvanized steel/Glass IP44, Class 2 (Double isolated), 230V E27, Max. 60W, Light source not included

Parallel connection possible

Area: Outdoor

Sensor: Integrated Sensor settings: No Sensor range: 0.2-8M Sensor type: PIR Sensor angle: 100°

A classic wall light from Nordlux with sensor. The wall light is perfect for mounting in the driveway, at the entrance, on the terrace, or on the patio. The built-in sensor ensures that the light turns on automatically when it detects motion nearby. At the same time, it ensures that the light is not turned on unnecessarily.