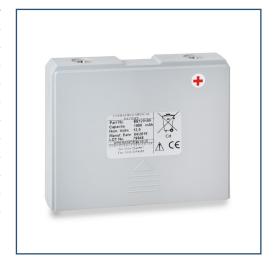

## **MEDICAL BATTERY 12V 1.9Ah**

BATTERIE MÉDICALE 12V 1.9Ah

## MAIN INFORMATION / INFORMATIONS GÉNÉRALES

| TYPE OF BATTERY     | TYPE DE BATTERIE | Compatible battery / |
|---------------------|------------------|----------------------|
|                     |                  | Batterie compatible  |
| BRAND               | MARQUE           | Axess                |
| TECHNOLOGY          | TECHNOLOGIE      | Nickel-Cadmium       |
| VOLTAGE             | TENSION          | 12V                  |
| CAPACITY            | CAPACITÉ         | 1.9Ah                |
| DIMENSIONS          | DIMENSIONS       |                      |
| • Length / Longueur |                  | 112mm                |
| Width / Largeur     |                  | 28mm                 |
| • Height / Hauteur  |                  | 86mm                 |
| WEIGHT              | POIDS            | 0.59Kg               |
|                     |                  |                      |