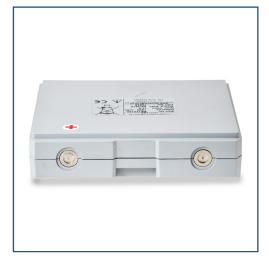

## **MEDICAL BATTERY 12V 1.9Ah**

BATTERIE MÉDICALE 12V 1.9Ah

## MAIN INFORMATION / INFORMATIONS GÉNÉRALES

| TYPE OF BATTERY     | TYPE DE BATTERIE | Compatible battery / |
|---------------------|------------------|----------------------|
|                     |                  | Batterie compatible  |
| BRAND               | MARQUE           | Axess                |
| TECHNOLOGY          | TECHNOLOGIE      | Nickel-Cadmium       |
| VOLTAGE             | TENSION          | 12V                  |
| CAPACITY            | CAPACITÉ         | 1.9Ah                |
| DIMENSIONS          | DIMENSIONS       |                      |
| • Length / Longueur |                  | 112mm                |
| Width / Largeur     |                  | 28mm                 |
| • Height / Hauteur  |                  | 86mm                 |
| WEIGHT              | POIDS            | 0.59Kg               |
|                     |                  |                      |