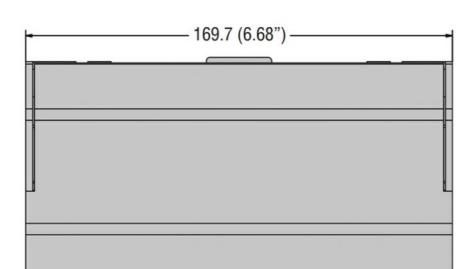

| Product designation                           |     | Power distribution block |
|-----------------------------------------------|-----|--------------------------|
| Electrical features                           |     |                          |
| Number of poles                               |     | 4                        |
| Rated insulation voltage Ui                   | V   | 500                      |
| IEC Conventional free air thermal current Ith | Α   | 160                      |
| Rated peak withstand current lpk              | kA  | 38                       |
| Rated short time current lcw 60s              | Α   | 8.2                      |
| Connections                                   |     |                          |
| Terminal hole diameter_Option 1               | mm  | 1x11.5mm                 |
| Conductor section connectable_Option 1        |     |                          |
|                                               | mm2 | 1050                     |
| Terminal hole diameter_Option 2               | mm  | 3x8.5mm                  |
| Conductor section connectable_Option 2        |     | _                        |
|                                               | mm2 | 1025                     |
| Terminal hole diameter_Option 3               | mm  | 8x7mm                    |
| Conductor section connectable_Option 3        |     | _                        |
|                                               | mm2 | 2.516                    |
| Mechanical features                           |     |                          |
| Operating position                            |     |                          |
| normal                                        |     | Vertical plane           |
| allowable                                     |     | Any                      |
| Fixing                                        |     | Screw / DIN rail<br>35mm |
| Phillips                                      |     | 2                        |
| Weight                                        | g   | 615                      |
| Resistance & Protection                       |     |                          |
| Terminals IP degree                           |     | IP20 front               |
| Dimensions                                    |     |                          |