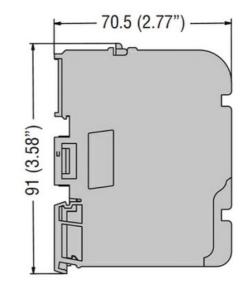

| Product designation                           |     | Power distribution block |
|-----------------------------------------------|-----|--------------------------|
| Electrical features                           |     |                          |
| Number of poles                               |     | 4                        |
| Rated insulation voltage Ui                   | V   | 500                      |
| IEC Conventional free air thermal current Ith | Α   | 160                      |
| Rated peak withstand current lpk              | kA  | 38                       |
| Rated short time current lcw 60s              | Α   | 8.2                      |
| Connections                                   |     |                          |
| Terminal hole diameter_Option 1               | mm  | 1x11.5mm                 |
| Conductor section connectable_Option 1        |     |                          |
|                                               | mm2 | 1050                     |
| Terminal hole diameter_Option 2               | mm  | 3x8.5mm                  |
| Conductor section connectable_Option 2        |     | _                        |
|                                               | mm2 | 1025                     |
| Terminal hole diameter_Option 3               | mm  | 8x7mm                    |
| Conductor section connectable_Option 3        |     | _                        |
|                                               | mm2 | 2.516                    |
| Mechanical features                           |     |                          |
| Operating position                            |     |                          |
| normal                                        |     | Vertical plane           |
| allowable                                     |     | Any                      |
| Fixing                                        |     | Screw / DIN rail<br>35mm |
| Phillips                                      |     | 2                        |
| Weight                                        | g   | 615                      |
| Resistance & Protection                       |     |                          |
| Terminals IP degree                           |     | IP20 front               |
| Dimensions                                    |     |                          |