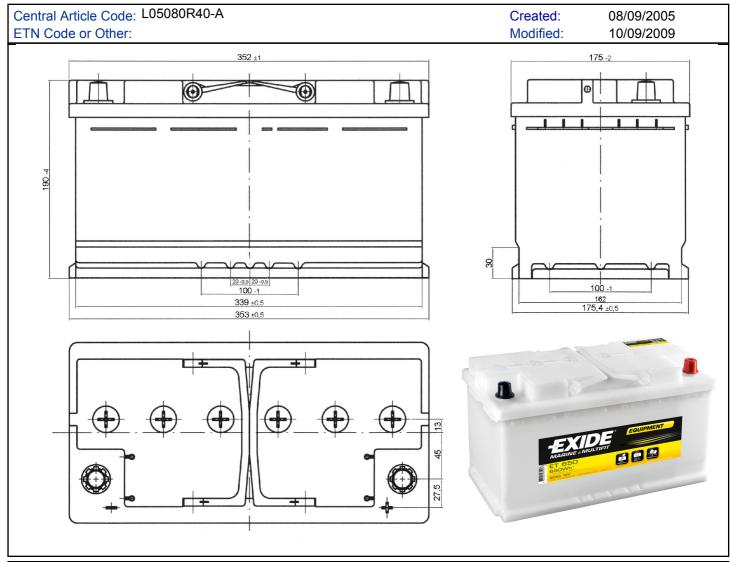

## TECHNICAL DATASHEET

Printed: 14/01/2011

Product Management
Transportation Europe

| PERFORMANCES                                      |                                                                                       |      |                                    | CONTAINER                                                                                   |                  |       |  |
|---------------------------------------------------|---------------------------------------------------------------------------------------|------|------------------------------------|---------------------------------------------------------------------------------------------|------------------|-------|--|
| Voltage (V):<br>C20 (Ah):<br>Rc (min):            | 12 V<br>90.0<br>0                                                                     | 20 h | Type:<br>Hold Down:<br>H. D. Adapt |                                                                                             | L05<br>B13<br>No | WHITE |  |
|                                                   | 800 EN V3 (35Hz/6g/20h) 300 cycles@75% WET Semi-Traction 4% Sb HT AND STD. DIMENSIONS |      | SOCI: Ventilation: Filter:         | Polarity: ETN 0 Terminals: EN taper post Terminal Adapter: No SOCI: No Ventilation: Central |                  |       |  |
| Battery Weight (kg): 26.50  Volume acid (I): 5.42 |                                                                                       |      |                                    | PLUGS                                                                                       |                  |       |  |
| Volume acid (I):<br>Length (mm):<br>Width (mm):   | 353<br>175                                                                            |      | Type:                              | Type: 6 x M18K<br>HANDLE                                                                    |                  | WHITE |  |
| Height (mm): 190                                  |                                                                                       |      | Type:  Degassing                   |                                                                                             |                  |       |  |
|                                                   |                                                                                       |      |                                    |                                                                                             |                  |       |  |