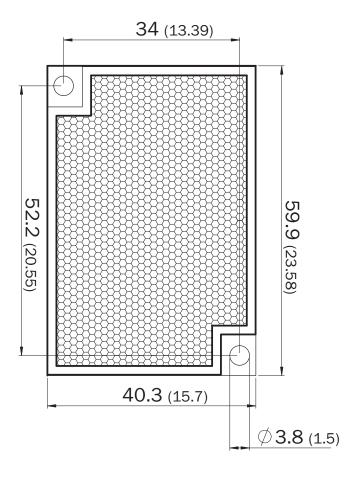

|
| Dimensions                    | 37 mm x 56 mm                 |
| Material                      | PMMA/ABS                      |
| Suitable for                  | Laser                         |

### Classifications

| ECLASS 5.0     | 27279203 |
|----------------|----------|
| ECLASS 5.1.4   | 27279203 |
| ECLASS 6.0     | 27279203 |
| ECLASS 6.2     | 27279203 |
| ECLASS 7.0     | 27279203 |
| ECLASS 8.0     | 27279203 |
| ECLASS 8.1     | 27279203 |
| ECLASS 9.0     | 27273601 |
| ECLASS 10.0    | 27273601 |
| ECLASS 11.0    | 27273601 |
| ECLASS 12.0    | 27273601 |
| ETIM 5.0       | EC002467 |
| ETIM 6.0       | EC002467 |
| ETIM 7.0       | EC002467 |
| ETIM 8.0       | EC002467 |
| UNSPSC 16.0901 | 39111827 |

### Dimensional drawing (Dimensions in mm (inch))





# SICK AT A GLANCE

SICK is one of the leading manufacturers of intelligent sensors and sensor solutions for industrial applications. A unique range of products and services creates the perfect basis for controlling processes securely and efficiently, protecting individuals from accidents and preventing damage to the environment.

We have extensive experience in a wide range of industries and understand their processes and requirements. With intelligent sensors, we can deliver exactly what our customers need. In application centers in Europe, Asia and North America, system solutions are tested and optimized in accordance with customer specifications. All this makes us a reliable supplier and development partner.

Comprehensive services complete our offering: SICK LifeTime Services prov