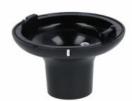

| Product designation      | Fixing bases<br>light signal<br>beacons<br>Ø62mm/2.44 |  |
|--------------------------|-------------------------------------------------------|--|
| Product type designation | 8LB6BP07                                              |  |
| General characteristics  |                                                       |  |
| Diameter                 | mm - inch 62 / 2.44                                   |  |
| Colour                   | Black                                                 |  |
| Material                 | Plastic                                               |  |
| Mechanical features      |                                                       |  |
| Weight                   | g 20                                                  |  |
| Dimensions               |                                                       |  |