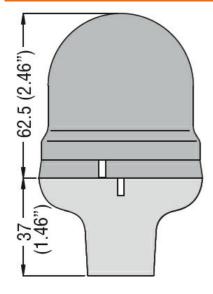

| Product designation      | Fixing bases<br>light signal<br>beacons<br>Ø62mm/2.44 |  |
|--------------------------|-------------------------------------------------------|--|
| Product type designation | 8LB6BP07                                              |  |
| General characteristics  |                                                       |  |
| Diameter                 | mm - inch 62 / 2.44                                   |  |
| Colour                   | Black                                                 |  |
| Material                 | Plastic                                               |  |
| Mechanical features      |                                                       |  |
| Weight                   | g 20                                                  |  |
| Dimensions               |                                                       |  |