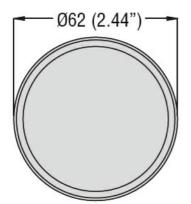

| Product designation      | Fixing bases<br>light signal<br>beacons<br>Ø62mm/2.44 |  |
|--------------------------|-------------------------------------------------------|--|
| Product type designation | 8LB6BP07                                              |  |
| General characteristics  |                                                       |  |
| Diameter                 | mm - inch 62 / 2.44                                   |  |
| Colour                   | Black                                                 |  |
| Material                 | Plastic                                               |  |
| Mechanical features      |                                                       |  |
| Weight                   | g 20                                                  |  |
| Dimensions               |                                                       |  |