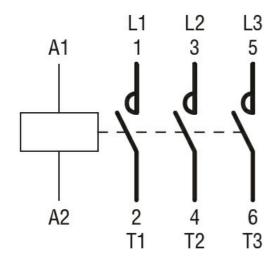

## **Dimensions**

Wiring diagrams

THREE-POLE CONTACTOR, IEC OPERATING CURRENT IE (AC3) = 420A, AC/DC COIL, PREDISPOSED FOR MECHANICAL LATCH (G495), 110...125VAC/DC

| O 1100 1   |            |      |        |
|------------|------------|------|--------|
| Certificat | ione and   | comr | MIGNES |
| Ceruncai   | iulis aliu |      | лансе  |
|            |            |      |        |