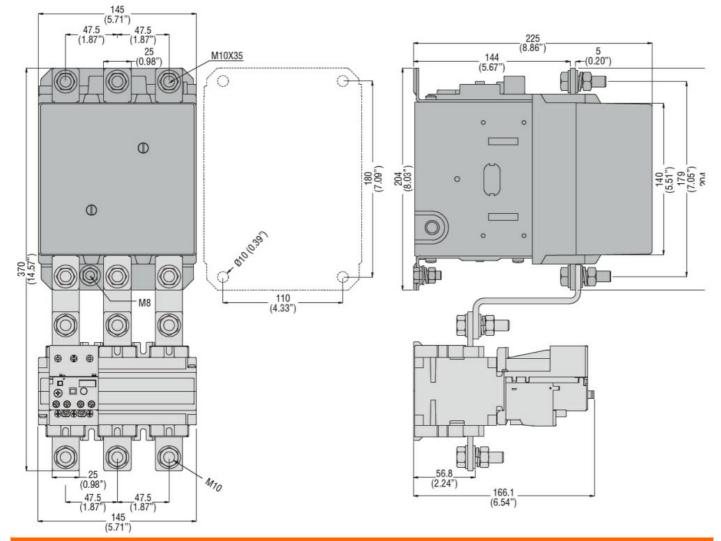

## **Dimensions**

Wiring diagrams

THREE-POLE CONTACTOR, IEC OPERATING CURRENT IE (AC3) = 420A, AC/DC COIL, PREDISPOSED FOR MECHANICAL LATCH (G495), 110...125VAC/DC

| O 1100 1   |            |      |        |
|------------|------------|------|--------|
| Certificat | ione and   | comr | MIGNES |
| Ceruncai   | iulis aliu |      | лансе  |
|            |            |      |        |